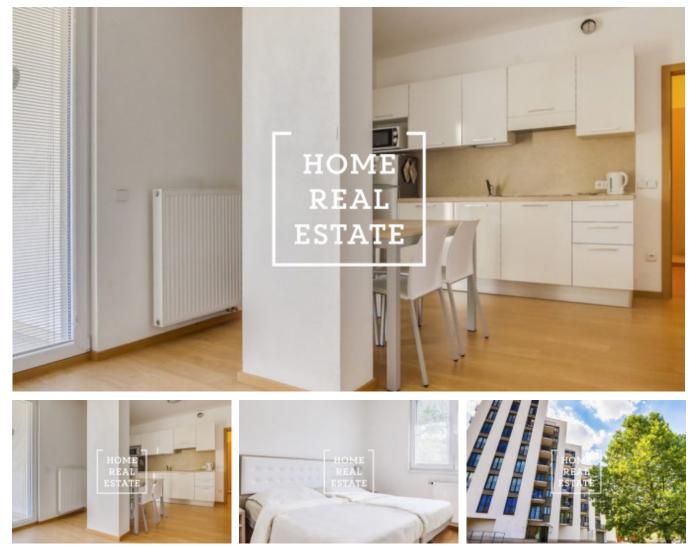

Rent flat 2+kk, 45 m2 - U Sluncové, Praha 8

"Home Real Estate" exclusively offers apartment to rent 2+kk 45 m2 + balcony, located in the residence Invalidovna in a quiet location of Prague 8 – Invalidovna. Total price: 22.000 Czk for 1 person, 23.000 Czk for 2 persons (including charges and internet). For more information and viewings contact the broker or fill out the form below.