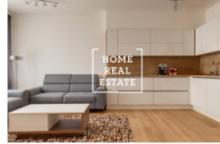

New and fully furnished apartment is located in the 3rd floor of the new building. The layout of the apartment includes a living room with fully furnished kitchen (with ceramic hob, built-in oven, fridge, extractor hood, dishwasher, kettle and microwave) and dining place, in the relaxing zone is located sofa, TV and table. Further in the apartment there are two separate rooms with beds, wardrobes, LCD TV and also excellent french windows. Bathroom is fitted by bath and a shower, a sink, washmashine and a toilet bowl in the separate room. Everywhere is also installed a quality flooring – parquet and tiles.