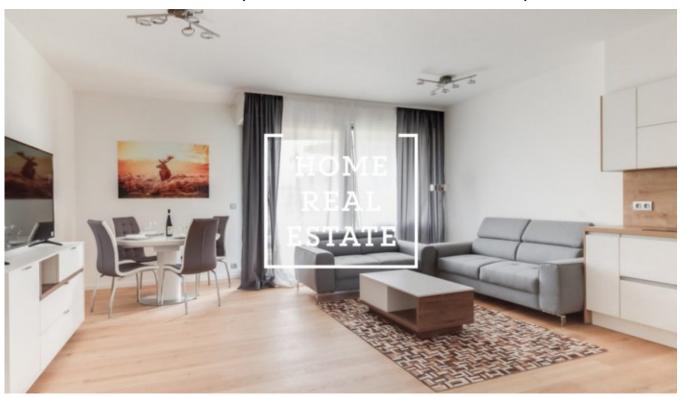

## Rent flat 3+kk, 85 m2 - Menclova, Praha 8

"Home Real Estate" offers to rent an apartment 3+kk, 85.2 m2, which is located in the residential project "DOCK" in the popular location of Prague 8 – Liben.

New and fully furnished apartment is located in the 3rd floor of the new building. The layout of the apartment includes a living room with fully furnished kitchen (with ceramic hob, built-in oven, fridge, extractor hood, dishwasher, kettle and microwave) and dining place, in the relaxing zone is located sofa, TV and table. Further in the apartment there are two separate rooms with beds, wardrobes, LCD TV and also excellent french windows. Bathroom is fitted by bath and a shower, a sink, washmashine and a toilet bowl in the separate room. Everywhere is also installed a quality flooring – parquet and tiles.