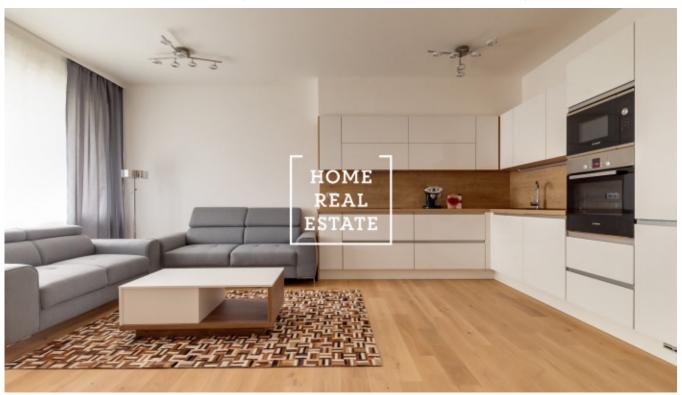

New and fully furnished apartment is located in the 1st floor of the new building. The layout of the apartment includes a living room with fully furnished kitchen (with ceramic hob, built-in oven, fridge, extractor hood, dishwasher, kettle and microwave) and dining place, in the relaxing zone is located sofa, TV and table. Further in the apartment there are two separate rooms with beds, wardrobes, LCD TV and also excellent french windows. Bathroom is fitted by bath and a shower, a sink, washmashie and a toilet bowl in the separate room. Everywhere is also installed a quality flooring – parquet and tiles.