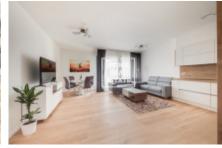

New and fully furnished apartment is located in the 1st floor of the new building. The layout of the apartment includes a living room with fully furnished kitchen (with ceramic hob, built-in oven, fridge, extractor hood, dishwasher, kettle and microwave) and dining place, in the relaxing zone is located sofa, TV and table. Further in the apartment there are two separate rooms with beds, wardrobes, LCD TV and also excellent french windows. Bathroom is fitted by bath and a shower, a sink, washmashie and a toilet bowl in the separate room. Everywhere is also installed a quality flooring – parquet and tiles.