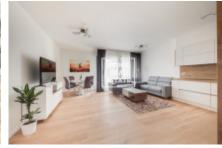

## Rent flat 3+kk, 85 m2 - Menclova, Praha 8

"Home Real Estate" offers to rent an apartment 3+kk, 85 m2, which is located in the residential project "DOCK" in the popular location of Prague 8 – Liben.

New and fully furnished apartment is located in the 3rd floor of the new building. The layout of the apartment includes a living room with fully furnished kitchen (with ceramic hob, built-in oven, fridge, extractor hood, dishwasher, kettle and microwave) and dining place, in the relaxing zone is located sofa, TV and table. Further in the apartment there are two separate rooms with beds, wardrobes, LCD TV and also excellent french windows. Bathroom is fitted by bath and a shower, a sink, washmashie and a toilet bowl in the separate room. Everywhere is also installed a quality flooring – parquet and tiles.