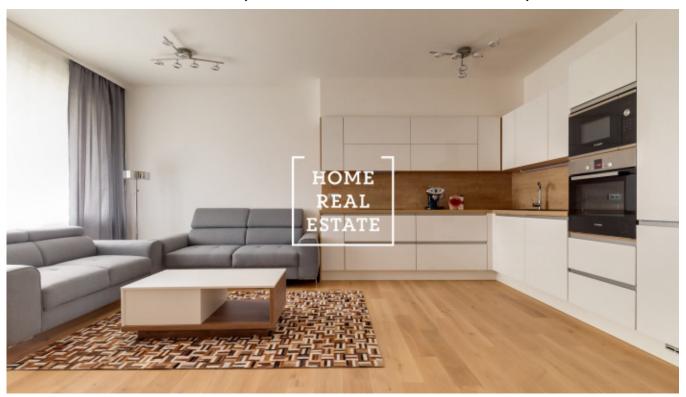

## Rent flat 3+kk, 85 m2 - Menclova, Praha 8

"Home Real Estate" offers to rent an apartment 3+kk, 85 m2, which is located in the residential project "DOCK" in the popular location of Prague 8 – Liben.

New and fully furnished apartment is located in the 3rd floor of the new building. The layout of the apartment includes a living room with fully furnished kitchen (with ceramic hob, built-in oven, fridge, extractor hood, dishwasher, kettle and microwave) and dining place, in the relaxing zone is located sofa, TV and table. Further in the apartment there are two separate rooms with beds, wardrobes, LCD TV and also excellent french windows. Bathroom is fitted by bath and a shower, a sink, washmashie and a toilet bowl in the separate room. Everywhere is also installed a quality flooring – parquet and tiles.