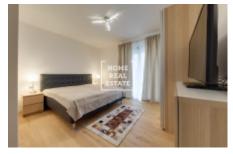

## Rent flat 3+kk, 85 m2 - Menclova, Praha 8

"Home Real Estate" offers to rent an apartment 3+kk, 85 m2, which is located in the residential project "DOCK" in the popular location of Prague 8 – Liben.

New and fully furnished apartment is located in the 3rd floor of the new building. The layout of the apartment includes a living room with fully furnished kitchen (with ceramic hob, built-in oven, fridge, extractor hood, dishwasher, kettle and microwave) and dining place, in the relaxing zone is located sofa, TV and table. Further in the apartment there are two separate rooms with beds, wardrobes, LCD TV and also excellent french windows. Bathroom is fitted by bath and a shower, a sink, washmashie and a toilet bowl in the separate room. Everywhere is also installed a quality flooring – parquet and tiles.