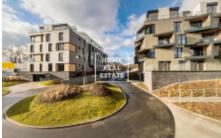

## Rent flat 3+kk, 85 m2 - Menclova, Praha 8

"Home Real Estate" offers to rent an apartment 3+kk, 85 m2, which is located in the residential project "DOCK" in the popular location of Prague 8 – Liben.

New and fully furnished apartment is located in the 3rd floor of the new building. The layout of the apartment includes a living room with fully furnished kitchen (with ceramic hob, built-in oven, fridge, extractor hood, dishwasher, kettle and microwave) and dining place, in the relaxing zone is located sofa, TV and table. Further in the apartment there are two separate rooms with beds, wardrobes, LCD TV and also excellent french windows. Bathroom is fitted by bath and a shower, a sink, washmashie and a toilet bowl in the separate room. Everywhere is also installed a quality flooring – parquet and tiles.