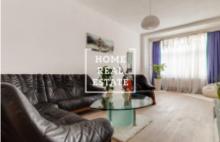

Rent flat 3+1, 120 m2 - Vinohradská, Praha 1

The company "Home Real Estate" offers to rent 3 + 1, which is located in the popular location of Prague 2 – Vinohrady.

Stylish and partly furnished apartment is located on the 5th floor of the building after reconstruction. The interior of the apartment consists of a large corridor, fully furnished and separated kitchen: ceramic hob, oven, refrigerator, dishwasher, also in the room is a dining place for several persons, two separated rooms, large living room, bathroom with tub, sink and shower, toilet.