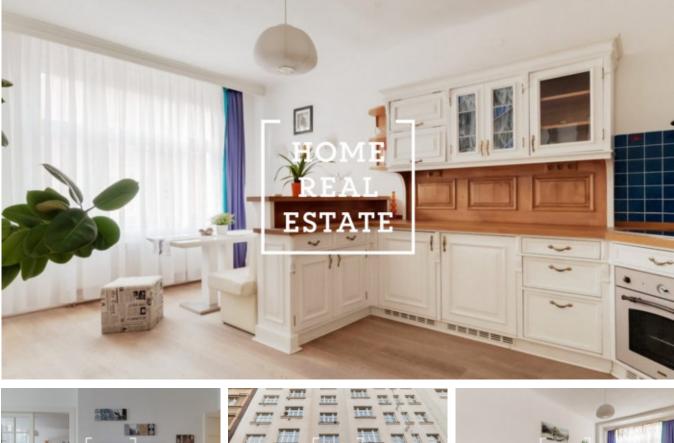

Rent flat 3+1, 120 m2 - Vinohradská, Praha 1

The company "Home Real Estate" offers to rent 3 + 1, which is located in the popular location of Prague 2 – Vinohrady.

Stylish and partly furnished apartment is located on the 5th floor of the building after reconstruction. The interior of the apartment consists of a large corridor, fully furnished and separated kitchen: ceramic hob, oven, refrigerator, dishwasher, also in the room is a dining place for several persons, two separated rooms, large living room, bathroom with tub, sink and shower, toilet.

The house is equipped with an elevator.

The apartment is located in the historical center of Prague 2.

You can find excellent civic amenities nearby. There is a rich selection of fine restaurants and cafes, shops.