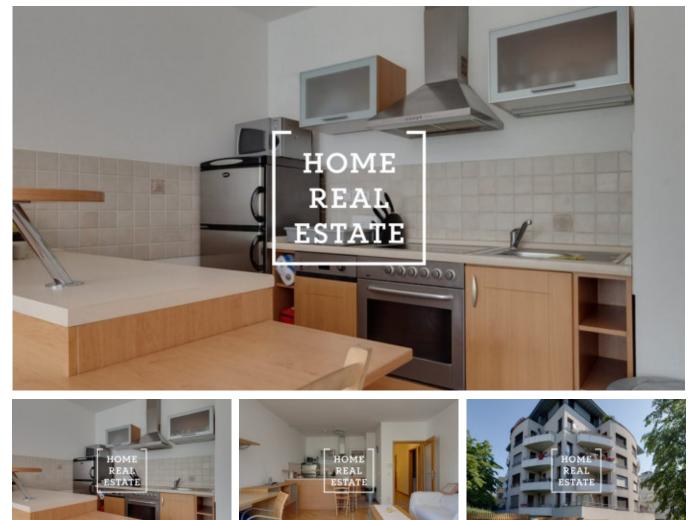

Rent flat atypical, 70 m2 - Ruská, Praha 1

Available now!

For more information about this property or to arrange the viewings, please contact us or fill in the form below, we will be glad to help you!

Are you tired of looking for a suitable apartment?

| ID            | <u>32089</u>     | Offer       | Rental            |
|---------------|------------------|-------------|-------------------|
| Group         | Atypical         | Location    | Ruská Praha       |
| Ownership     | Personal         | Usable area | 70 m <sup>2</sup> |
| City          | <u>Prague</u>    | District    | <u>Praha 1</u>    |
| City district | <u>Vinohrady</u> | Status      | Realized          |