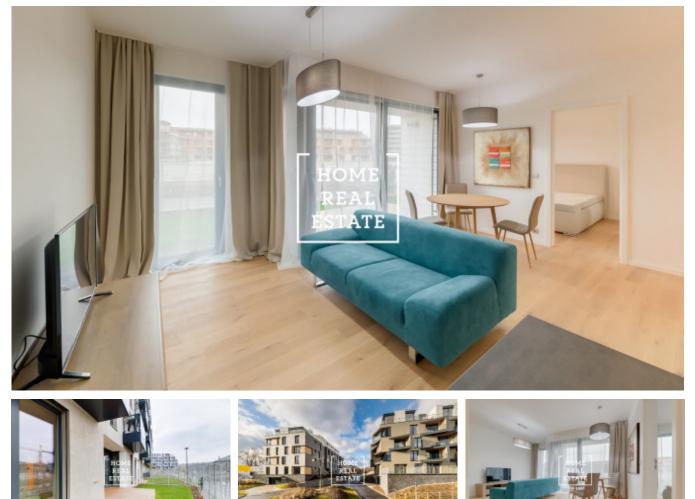

New and fully furnished apartment is located in the 1st floor of the new building. The layout of the apartment includes a living room with fully furnished kitchen (with ceramic hob, built-in fridge, extractor hood, dishwasher and coffee-machine) and dining place, in the relaxing zone is located sofa and TV. Further in the apartment there is a bed-room with bed and wardrobes and also excellent french windows. Bathroom is fitted by a shower, a sink, wash machine and a toilet bowl. Everywhere is also installed a quality flooring with heating – parquet and tiles. Available now