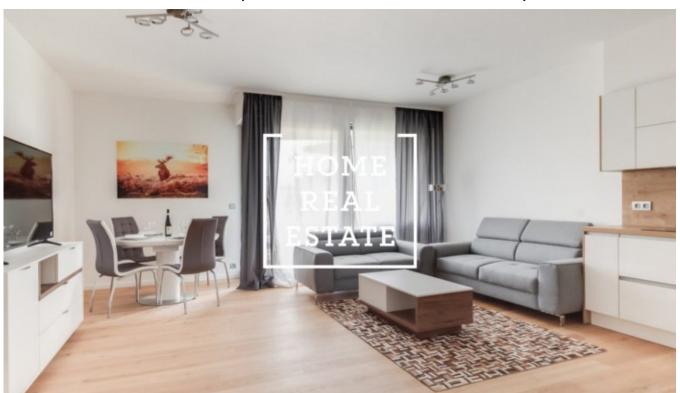

## Rent flat 3+kk, 85 m2 - Menclova, Praha 8

"Home Real Estate" offers to rent an apartment 3+kk, 85.2 m2, which is located in the residential project "DOCK" in the popular location of Prague 8 – Liben.

New and fully furnished apartment is located in the 3rd floor of the new building. The layout of the apartment includes a living room with fully furnished kitchen (with ceramic hob, built-in oven, fridge, extractor hood, dishwasher, kettle and microwave) and dining place, in the relaxing zone is located sofa, TV and table. Further in the apartment there are two separate rooms with beds, wardrobes, LCD TV and also excellent french windows. Bathroom is fitted by bath and a shower, a sink, washmashine and a toilet bowl in the separate room. Everywhere is also installed a quality flooring – parquet and tiles.