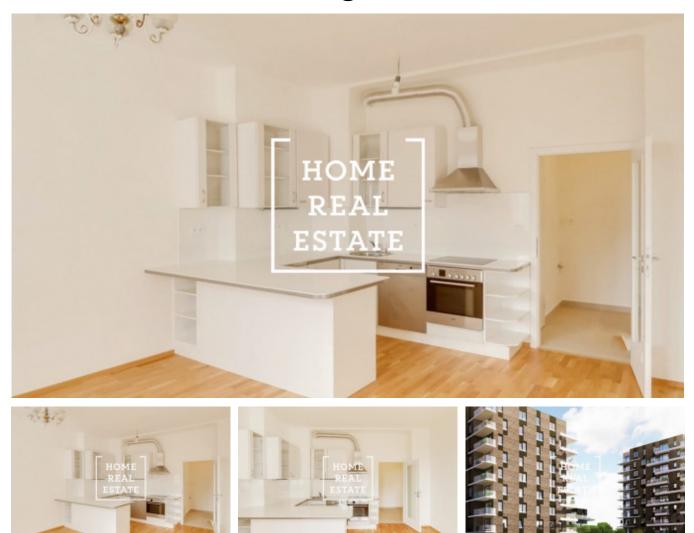

Rent flat atypical, 60 m2 - Nekvasilova, Praha 8

The company "Home Real Estate" offers an apartment 65 m2 to rent, located in lovely location in Prague 8

Partly furnished apartment is located on 2 floor of new building. Total price:  $20\ 000\ Czk + 3\ 500\ Czk$  utilities + electricity.