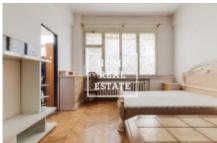

## Rent flat 2+1, 50 m2 - Jičínská, Praha 1

«Home Real Estate» exclusive offer a flat for a rent 2 + 1 of size 50m2 which is located in Prague 3 - Vinohrady.

Apartment is located on the first floor of the building after the reconstruction.

The center of the living area consists of a sunny room with a double bed and a sofa. The private part of the apartment consists of a single bedroom. Bathroom with bathtub and sink.

Excellent transport accessibility - tram stop and metro "Flora" are within walking distance. Nearby are restaurants, center, park, waterfront. Wenceslas Square is just 10 minutes by tram.