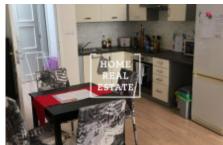

## Rent flat 2+kk, 50 m2 - Korunovační, Praha 6

The company «Home Real Estate» offers for rent an apartment 2+kk (50m2) with a terrasse located in an atractive area of Prague 7 - Bubeněč.

Apartment is fully furnitured, located in 2nd floor of newly reconstructed building with an elevator. Apartment has 38m2 and there is a 12m2 terrasse and a cellar. Parking is available in front of the building with a resident parking card (which can be aranged).