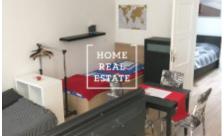

## Rent flat 2+kk, 50 m2 - Korunovační, Praha 6

The company «Home Real Estate» offers for rent an apartment 2+kk (50m2) with a terrasse located in an atractive area of Prague 7 - Bubeněč.

Apartment is fully furnitured, located in 2nd floor of newly reconstructed building with an elevator. Apartment has 38m2 and there is a 12m2 terrasse and a cellar. Parking is available in front of the building with a resident parking card (which can be aranged).