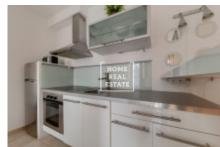

## Rent flat 1+kk, 32 m2 - Mattioliho, Praha 4

The company "Home Real Estate" offers for rent a 1 + kk apartment with a size of 31.5 m2 + 5 m2 balcony in the city part of Prague 10 - Záběhlice. The fully furnished apartment is located on the 2nd floor of a new building with an elevator. The apartment consists of a living room with sofa, dining table and kitchenette, bathroom with toilet and hallway. The apartment has a balcony. Quality floors and tiles throughout the apartment are a matter of course. The kitchen is equipped with the necessary appliances (fridge, stove and oven). The bathroom is equipped with a bathtub, sink and washing machine. The heating is underfloor. Fees for communal services are CZK 2,400. There are all civic amenities in the area. Right next to the house is the Hostivař shopping center with an Albert supermarket and a cinema. Transport accessibility: the OC Hostivář tram stop is a 3-minute walk from the building, the nearest Skalka metro station (line A) is a 10-minute bus ride away. Total price: 13,900 CZK + utilities + electricity will be transferred to the tenant For more information about the property or to arrange a tour, please contact our broker or fill out the form below, we will be happy to help you! Home Real Estate has had more than 650 satisfied customers since 2014.