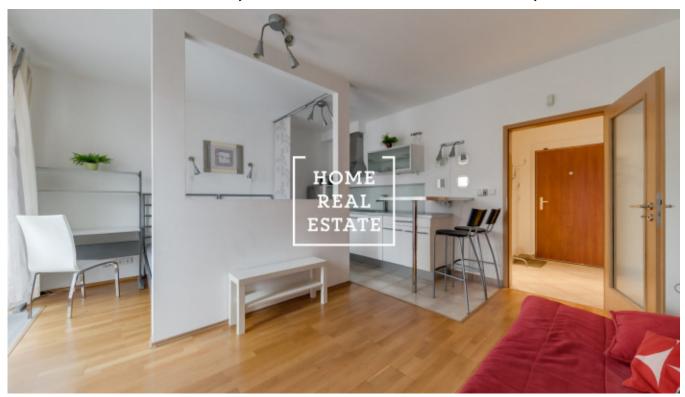

## Rent flat 1+kk, 32 m2 - Mattioliho, Praha 4

The company "Home Real Estate" offers for rent a 1 + kk apartment with a size of 31.5 m2 + 5 m2 balcony in the city part of Prague 10 - Záběhlice. The fully furnished apartment is located on the 2nd floor of a new building with an elevator. The apartment consists of a living room with sofa, dining table and kitchenette, bathroom with toilet and hallway. The apartment has a balcony. Quality floors and tiles throughout the apartment are a matter of course. The kitchen is equipped with the necessary appliances (fridge, stove and oven). The bathroom is equipped with a bathtub, sink and washing machine. The heating is underfloor. Fees for communal services are CZK 2,400. There are all civic amenities in the area. Right next to the house is the Hostivař shopping center with an Albert supermarket and a cinema. Transport accessibility: the OC Hostivář tram stop is a 3-minute walk from the building, the nearest Skalka metro station (line A) is a 10-minute bus ride away. Total price: 13,900 CZK + utilities + electricity will be transferred to the tenant For more information about the property or to arrange a tour, please contact our broker or fill out the form below, we will be happy to help you! Home Real Estate has had more than 650 satisfied customers since 2014.