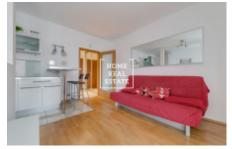

## Rent flat 1+kk, 32 m2 - Mattioliho, Praha 4

The company "Home Real Estate" offers for rent a 1 + kk apartment with a size of 31.5 m2 + 5 m2 balcony in the city part of Prague 10 - Záběhlice. The fully furnished apartment is located on the 2nd floor of a new building with an elevator. The apartment consists of a living room with sofa, dining table and kitchenette, bathroom with toilet and hallway. The apartment has a balcony. Quality floors and tiles throughout the apartment are a matter of course. The kitchen is equipped with the necessary appliances (fridge, stove and oven). The bathroom is equipped with a bathtub, sink and washing machine. The heating is underfloor. Fees for communal services are CZK 2,400. There are all civic amenities in the area. Right next to the house is the Hostivař shopping center with an Albert supermarket and a cinema. Transport accessibility: the OC Hostivář tram stop is a 3-minute walk from the building, the nearest Skalka metro station (line A) is a 10-minute bus ride away. Total price: 13,900 CZK + utilities + electricity will be transferred to the tenant For more information about the property or to arrange a tour, please contact our broker or fill out the form below, we will be happy to help you! Home Real Estate has had more than 650 satisfied customers since 2014.