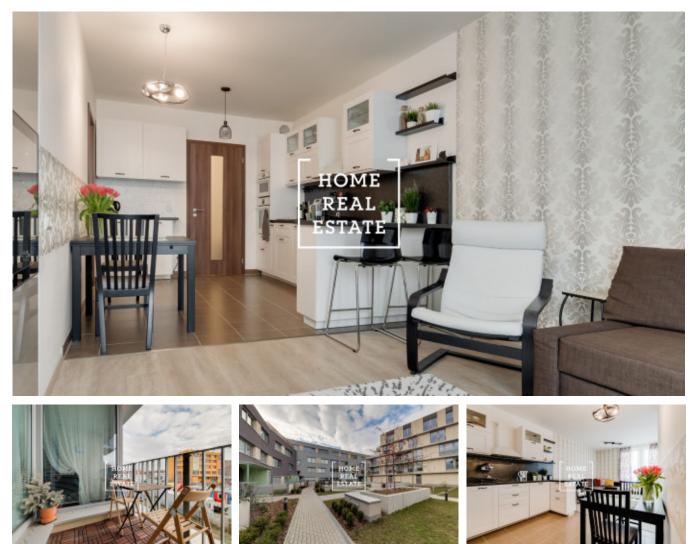

Fully furnished flat with balcony (3 m2) is situated on the 2nd floor of a new residential building with lift. The layout of the flat includes living room with kitchen unit, bedroom, bathroom with toilet and a spacious entrance hall.

Kitchen unit is equipped with all necessary electronic devices (fridge, freezer, stove, oven and extractor hood) and dining table with chairs. Living room features studio corner couch, armchair and TV with TV table. There is bed, studio couch, dresser and table in the bedroom. Bathroom is equipped with bath, sink and washing machine. There are high quality floors, tiles and french windows all over the flat.