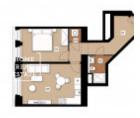

Flat is situated on the 2nd floor of a reconstructed building with elevator. The layout of the flat features living room with kitchen unit (19 m2), bedroom (12,3 m2), bathroom with toilet (3,6 m2), utility room (1,2 m2) and spacious entrance hall (9,2 m2). Basement cellar (2,3 m2) is also a part of the flat.