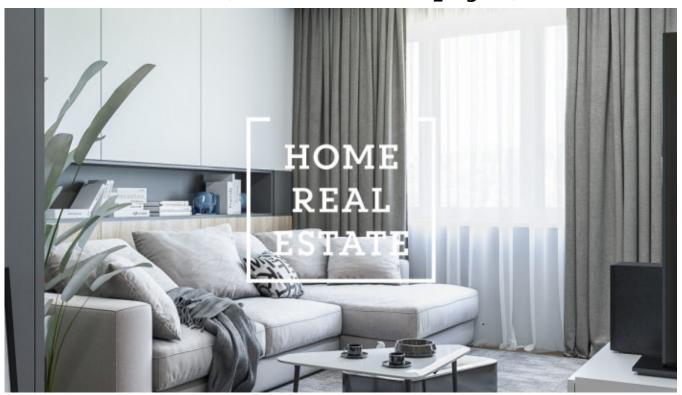

## Sale flat 2+kk, 43 m2 - Na spojce, Praha 10

«Home Real Estate» offers to buy a 1-bedroom flat with the full area of 42,8 m2 in a residential complex in a very frequented part of Prague 10 – Vršovice.

Flat is situated on the 2nd floor of a reconstructed building with elevator.

The layout of the flat features living room with kitchen unit (19,5 m2), bedroom (13,2 m2), bathroom with toilet (2,9 m2) and entrance hall (4,1 m2). Basement cellar (1,9 m2) is also a part of the flat.

Flat will be constructed according to the White Wall standart, which means unlimited space for the final design. High quality floors, tiles, doors and toilet will be installed in the flat.

Full public amenities in the area: kindergarten, school, shops, post office, health center, shopping mall Eden (900 m away) with Tesco hypermarket, Grebovka park with cycle track.