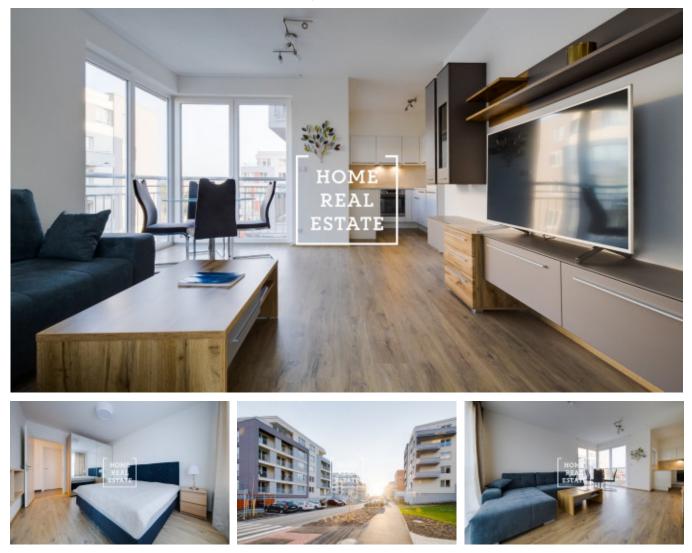

## Rent flat 3+kk, 80 m2 - Toufarova

«Home Real Estate» exclusively offers to rent a 2-bedroom flat with the full area of 80 m2 from the Central Group "Jižní Výhledy" project, situated in Prague 5 – Stodůlky.

Fully furnished stylish flat is situated in a new building in Jeremiášova Street. Flat layout includes living room with kitchen unit equipped with all necessary electronic devices, 2 bedrooms, bathroom with toilet, utility room and entrance hall. Flat also features balcony (6 m2). Cellar in the basement of the building is available. Parking is possible in the underground car park.

Flat is currently under reconstruction. Moving in date is negotiable.

Picture attached are used in illustrative purpose only

Price: 22.000 CZK + 4.200 CZK for utilities + 1.500 CZK for electricity

The price includes cellar and parking