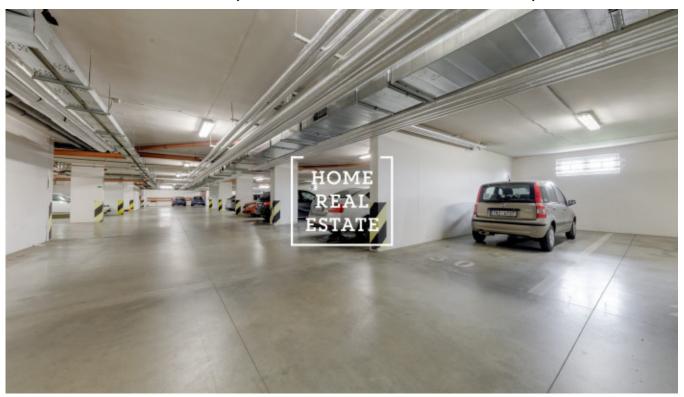

## Rent flat 1+kk, 35 m2 - Mattioliho, Praha 4

The company "Home Real Estate" offers for rent a 1 + kk apartment with a size of 35 m2 with a balcony in the city part of Prague 10 - Záběhlice. The fully furnished apartment is located on the 3rd floor of a new building with an elevator. The apartment consists of a living room with kitchenette, bathroom with toilet and hallway with built-in wardrobe. The apartment has a balcony. Quality floors and tiles throughout the apartment are a matter of course. The living room is equipped with a double bed, a large wardrobe, a chest of drawers and a bar table with chairs. The kitchen is equipped with the necessary appliances (fridge, stove, oven and washing machine). The bathroom has a shower, sink and toilet bowl. The relatively smaller size of the apartment is perfectly solved in terms of a really large amount of storage space, which allows comfortable living in two. There are all civic amenities in the area. Right next to the house is the Hostivar shopping center with an Albert supermarket and a cinema. Transport accessibility: the OC Hostivař tram stop is a 3-minute walk from the building, the nearest Skalka metro station (line A) is a 10-minute bus ride away. The apartment is available immediately Total price: 11,500 CZK + 2,000 CZK utilities + electricity Price includes parking in the garage of the house For more information about the property or to arrange a tour, please contact our broker or fill out the form below, we will be happy to help! Home Real Estate has had more than 650 satisfied customers since 2014.