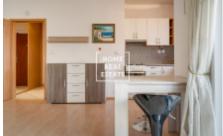

## Rent flat 1+kk, 35 m2 - Mattioliho, Praha 4

The company "Home Real Estate" offers for rent a 1 + kk apartment with a size of 35 m2 with a balcony in the city part of Prague 10 - Záběhlice. The fully furnished apartment is located on the 3rd floor of a new building with an elevator. The apartment consists of a living room with kitchenette, bathroom with toilet and hallway with built-in wardrobe. The apartment has a balcony. Quality floors and tiles throughout the apartment are a matter of course. The living room is equipped with a double bed, a large wardrobe, a chest of drawers and a bar table with chairs. The kitchen is equipped with the necessary appliances (fridge, stove, oven and washing machine). The bathroom has a shower, sink and toilet bowl. The relatively smaller size of the apartment is perfectly solved in terms of a really large amount of storage space, which allows comfortable living in two. There are all civic amenities in the area. Right next to the house is the Hostivar shopping center with an Albert supermarket and a cinema. Transport accessibility: the OC Hostivař tram stop is a 3-minute walk from the building, the nearest Skalka metro station (line A) is a 10-minute bus ride away. The apartment is available immediately Total price: 11,500 CZK + 2,000 CZK utilities + electricity Price includes parking in the garage of the house For more information about the property or to arrange a tour, please contact our broker or fill out the form below, we will be happy to help! Home Real Estate has had more than 650 satisfied customers since 2014.