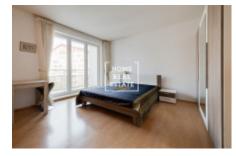

## Rent flat 1+kk, 35 m2 - Mattioliho, Praha 4

The company "Home Real Estate" offers for rent a 1 + kk apartment with a size of 35 m2 with a balcony in the city part of Prague 10 - Záběhlice. The fully furnished apartment is located on the 3rd floor of a new building with an elevator. The apartment consists of a living room with kitchenette, bathroom with toilet and hallway with built-in wardrobe. The apartment has a balcony. Quality floors and tiles throughout the apartment are a matter of course. The living room is equipped with a double bed, a large wardrobe, a chest of drawers and a bar table with chairs. The kitchen is equipped with the necessary appliances (fridge, stove, oven and washing machine). The bathroom has a shower, sink and toilet bowl. The relatively smaller size of the apartment is perfectly solved in terms of a really large amount of storage space, which allows comfortable living in two. There are all civic amenities in the area. Right next to the house is the Hostivar shopping center with an Albert supermarket and a cinema. Transport accessibility: the OC Hostivař tram stop is a 3-minute walk from the building, the nearest Skalka metro station (line A) is a 10-minute bus ride away. The apartment is available immediately Total price: 11,500 CZK + 2,000 CZK utilities + electricity Price includes parking in the garage of the house For more information about the property or to arrange a tour, please contact our broker or fill out the form below, we will be happy to help! Home Real Estate has had more than 650 satisfied customers since 2014.