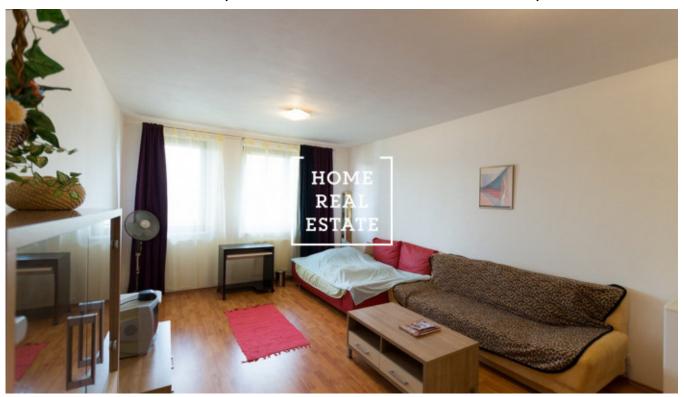

## Sale flat 1+kk, 37 m2 - Na Slatince, Praha 4

The company "Home Real Estate" in the exclusive representation of the owner offers for sale a 1 + kk apartment with a size of 37 m2, situated in Na Slatince Street in the Prague  $10 - Zab\check{e}hlice$  district.

- living room with kitchen equipped with all necessary appliances (stove, oven, refrigerator, microwave, hood) 26 m2
- hall 6 m2
- bathroom with shower and toilet 5 m2

The apartment has a quality floating floor, security doors, wooden euro windows and plenty of storage space. In the vicinity you will find all civic amenities: Penny and Tesco supermarkets, cafes, restaurants, pharmacies and primary schools. There is also a famous sports complex nearby. Beautiful green location by the Hamer pond.