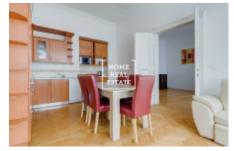

This fully furnished design apartment is located on the 2nd floor of a renovated historical building. The apartment layout includes a living room with kitchen area, sofa, table and TV, 2 bedrooms with double beds and wardrobes, spacious hall, bathroom with shower and 3 toilets. The kitchen is equipped with all necessary electrical appliances.