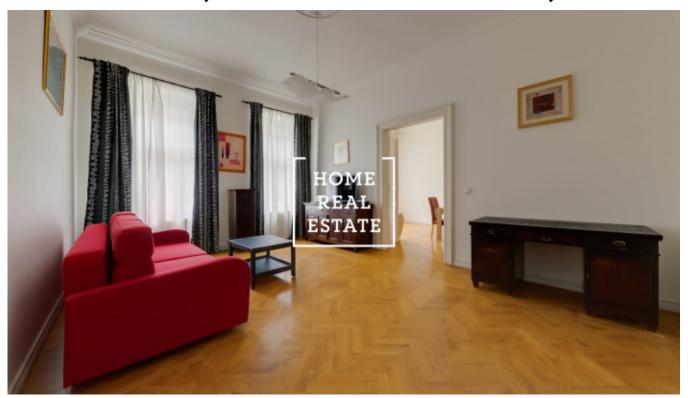

This fully furnished design apartment is located on the 2nd floor of a renovated historical building. The apartment layout includes a living room with kitchen area, sofa, table and TV, 2 bedrooms with double beds and wardrobes, spacious hall, bathroom with shower and 3 toilets. The kitchen is equipped with all necessary electrical appliances.