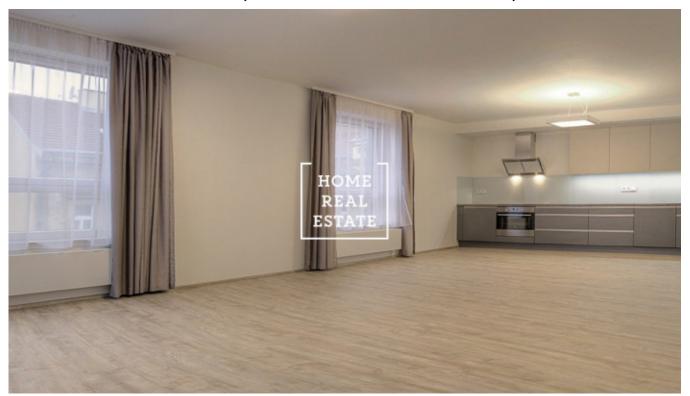

## Rent flat 3+kk, 114 m2 - Donská, Praha 10

«Home Real Estate» offers for rent a luxury 2-bedroom apartment (104.4 sqm), located in Residence Donská in a popular distric Prague 10 - Vršovice.

The apartment is located on the 4th floor of a new building with lift. The apartment is very sunny, airy and spacious. It includes a large living room with kitchenette (39.6 m2), two bedrooms (19.6 m2 and 22 m2), bathroom, toilet and hallway with a built-in wardrobe. The kitchen is equipped with all the necessary appliances (fridge, glass-ceramic hob, oven, microwave, hood, dishwasher).

It is being decided currently whether the apartment will be rented with or without furniture.

Quality floor – parquet and tiles – in the entire flat. Internet connection + TV is available and is included in the price. The windows are equipped with outdoor blinds for remote control.