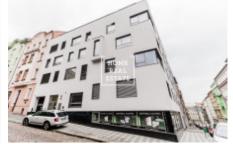

## Rent flat 3+kk, 114 m2 - Donská, Praha 10

«Home Real Estate» offers for rent a luxury 2-bedroom apartment (104.4 sqm), located in Residence Donská in a popular distric Prague 10 - Vršovice.

The apartment is located on the 4th floor of a new building with lift. The apartment is very sunny, airy and spacious. It includes a large living room with kitchenette (39.6 m2), two bedrooms (19.6 m2 and 22 m2), bathroom, toilet and hallway with a built-in wardrobe. The kitchen is equipped with all the necessary appliances (fridge, glass-ceramic hob, oven, microwave, hood, dishwasher).