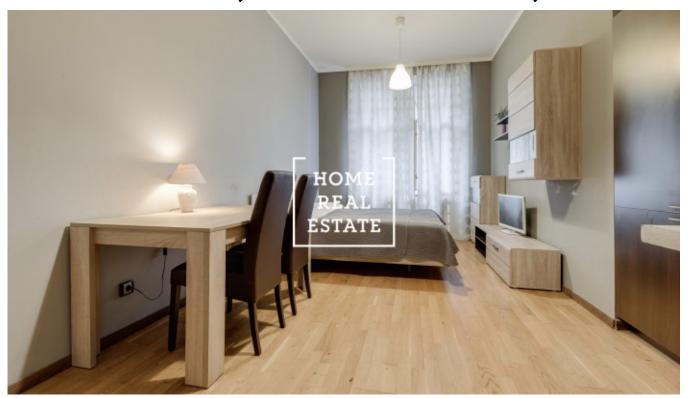

## Rent flat 2+kk, 58 m2 - Na Bělidle, Praha 5

"Home Real Estate" offers to rent 1-bedroom apartment (58 sqm), situated in the attractive district Prague 5 - Smichov.

The fully furnished apartment is located on the 2nd floor of an apartment building with a lift and is oriented to the quiet courtyard. The apartment features a living room with kitchen zone equipped with all necessary appliances, bedroom with double bed, bathroom with toilet and hallway.

| ID          | <u>31715</u>                             | Offer         | Rental         |
|-------------|------------------------------------------|---------------|----------------|
| Group       | 2+kk                                     | Furnished     | Furnished      |
| Location    | Na Bělidle 27, Praha<br>5-Smíchov, Česko | Ownership     | Personal       |
| Usable area | $58 \text{ m}^2$                         | City          | <u>Prague</u>  |
| District    | <u>Praha 5</u>                           | City district | <u>Smíchov</u> |
| Status      | Realized                                 |               |                |