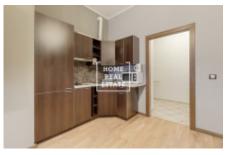

## Rent flat 2+kk, 58 m2 - Na Bělidle, Praha 5

"Home Real Estate" offers to rent 1-bedroom apartment (58 sqm), situated in the attractive district Prague 5 - Smichov.

The fully furnished apartment is located on the 2nd floor of an apartment building with a lift and is oriented to the quiet courtyard. The apartment features a living room with kitchen zone equipped with all necessary appliances, bedroom with double bed, bathroom with toilet and hallway.

| ID          | <u>31715</u>                             | Offer         | Rental         |
|-------------|------------------------------------------|---------------|----------------|
| Group       | 2+kk                                     | Furnished     | Furnished      |
| Location    | Na Bělidle 27, Praha<br>5-Smíchov, Česko | Ownership     | Personal       |
| Usable area | $58 \text{ m}^2$                         | City          | <u>Prague</u>  |
| District    | <u>Praha 5</u>                           | City district | <u>Smíchov</u> |
| Status      | Realized                                 |               |                |