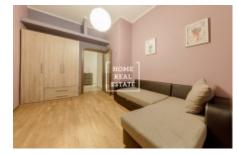

## Rent flat 2+kk, 58 m2 - Na Bělidle, Praha 5

"Home Real Estate" offers to rent 1-bedroom apartment (58 sqm), situated in the attractive district Prague 5 - Smichov.

The fully furnished apartment is located on the 2nd floor of an apartment building with a lift and is oriented to the quiet courtyard. The apartment features a living room with kitchen zone equipped with all necessary appliances, bedroom with double bed, bathroom with toilet and hallway.

| ID          | <u>31715</u>                             | Offer         | Rental         |
|-------------|------------------------------------------|---------------|----------------|
| Group       | 2+kk                                     | Furnished     | Furnished      |
| Location    | Na Bělidle 27, Praha<br>5-Smíchov, Česko | Ownership     | Personal       |
| Usable area | $58 \text{ m}^2$                         | City          | <u>Prague</u>  |
| District    | <u>Praha 5</u>                           | City district | <u>Smíchov</u> |
| Status      | Realized                                 |               |                |