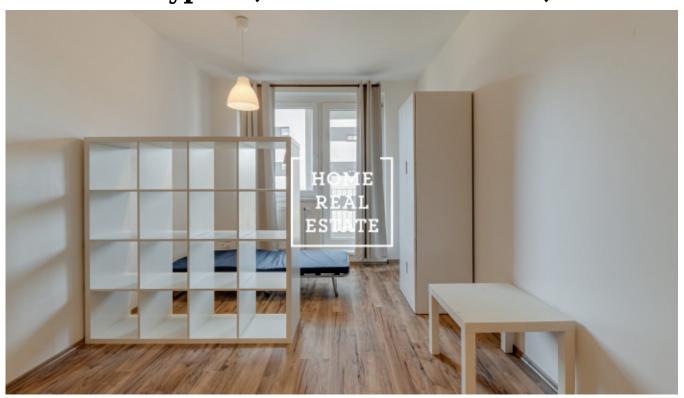

## Sale flat atypical, 25 m2 - Zakšínská, Praha 8

Home Real Estate in exclusive representation of the owner offers for sale a very interesting apartment with a total area of 25 m2, situated in a pleasant location of Prague. The apartment was built within the IV stage of the Prosek Park IV project, when 76 new flats were built. Between the houses there is a large amount of greenery.

The apartment is located on the 3rd floor and belongs to the garage. The apartment does not require any modifications, so you can live almost immediately. The apartment has a practical layout for the full use of its space.