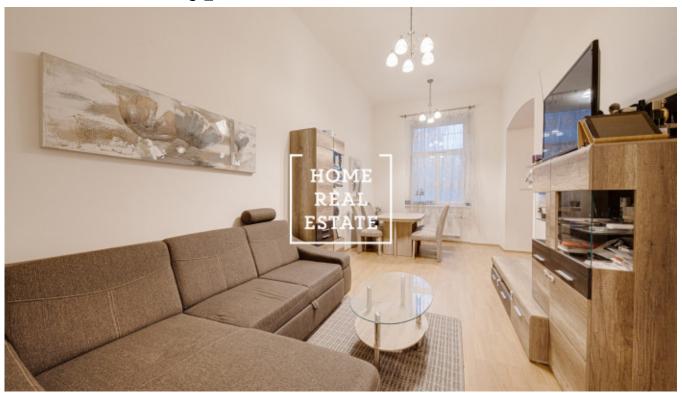

Fully furnished design apartment with attention to details is located on the 2nd floor of an apartment building. The apartment consists of a large room with kitchen area (separate kitchen with pantry) and sofa, in the second part of the apartment is a bedroom with double bed, wardrobe and access to the balcony, bathroom with tub and toilet.