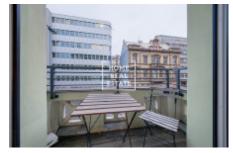

Fully furnished design apartment with attention to details is located on the 2nd floor of an apartment building. The apartment consists of a large room with kitchen area (separate kitchen with pantry) and sofa, in the second part of the apartment is a bedroom with double bed, wardrobe and access to the balcony, bathroom with tub and toilet.