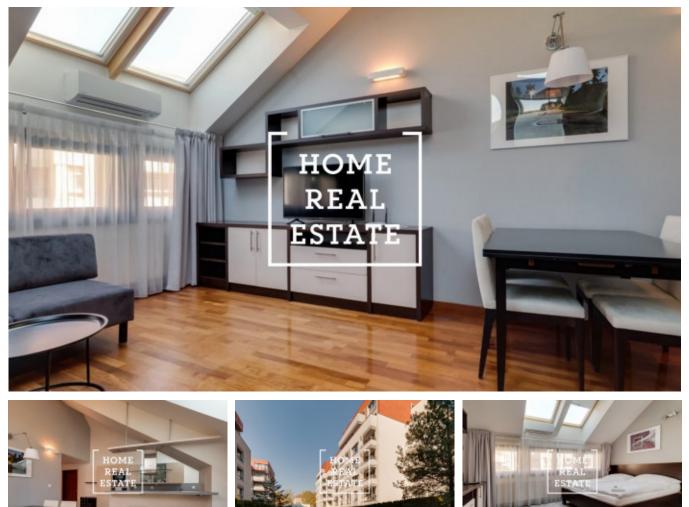

## Rent flat 3+kk, 56 m2 - Ke Karlovu, Praha 1

The company "Home Real Estate" exclusively offers for rent a luxury apartment 3+ kk of size 56 m2, in a popular locality , Prague 2 – New Town.

Fully furnished stylish apartment is located on the 3 th floor of a new building of an attractive project. The apartment is furnished with modern, custom-made furniture, a comfortable sofa and armchairs. The living room is visually divided into different zones: dining room, kitchen and a living area. For wine lovers there is a personal wine storage. The kitchen is separated from the living room by a bar with LED lighting. There is an electric oven, microwave, hob with cooker hood, fridge and dishwasher. The cozy bedroom is furnished with a quality wooden bed with comfortable anatomic mattresses. Bathroom with shower, sink and toilet. There is also a washing machine with dryer. Everywhere there are high quality floors with pleasant floor heating. Internet connection is available, the house is equipped with an elevator.