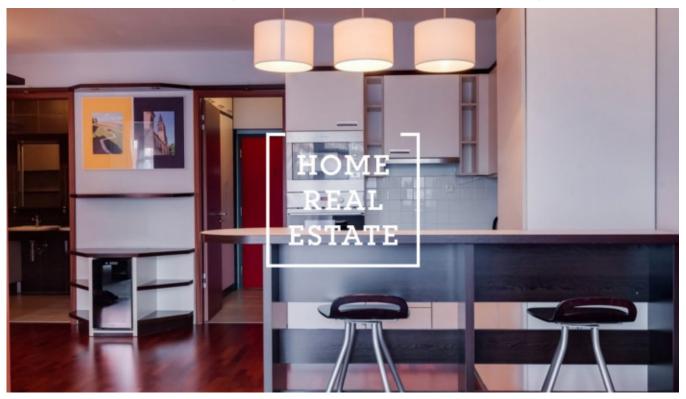

Fully furnished stylish apartment is located on the 5th floor of a new building developed by an attractive project. The apartment is furnished with modern, custom-made furniture, a comfortable sofa and armchairs create cozy atmospere. The living room is optically divided into separate zones: dining room, kitchenette and living area. Direct access to the balcony with picteresque views on Vysehrad is another great advantage of this apartment. There is a personal wine storage for wine lovers. The kitchen zone is separated from the living room by a bar with LED lighting and includes modern and quality appliances (electric oven, microwave, hob with hood, fridge and dishwasher). The cozy bedroom is furnished with a quality wooden bed with comfortable anatomic mattresses, practical night tables and blackout curtains. The bathroom with shower, sink and waching machine with dryer is connected with WC. There are high quality floors with pleasant floor heating in the whole apartment. Internet connection is available.