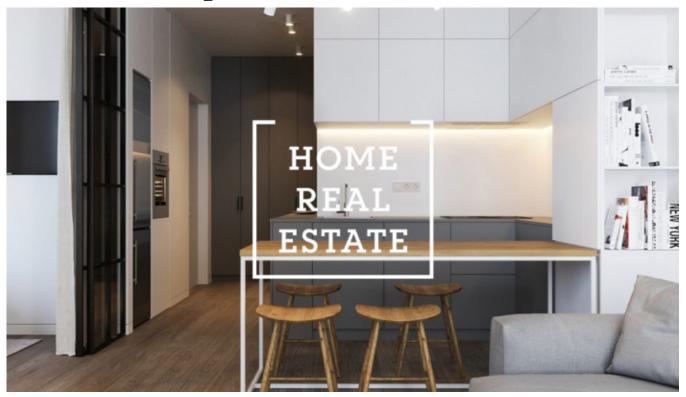

## Sale flat 2+kk, 50 m2 - Za Karlínským přístavem, Praha 8

Home Real Estate offers an apartment 2+kk 49,6 m2 for sale in the new residential project.

This residential complex is situated in the center of Karlin, at the center of Prague 8. This district connects Libeň with New Town. Karlin district is known for its close location to the center of the city and beautiful nature of the Rohan embankment. Developed infrastructure of the district allows to visit different shops, cafes and restaurants. Also there is a high variety of schools nearby.

| ID          | <u>31665</u>                                     | Offer         | Sale                |
|-------------|--------------------------------------------------|---------------|---------------------|
| Group       | 2+kk                                             | Furnished     | Partially furnished |
| Location    | Za Karlínským<br>přístavem 4/683<br>Karlín Praha | Ownership     | Personal            |
| Usable area | 50 m <sup>2</sup>                                | City          | <u>Prague</u>       |
| District    | <u>Praha 8</u>                                   | City district | <u>Karlín</u>       |
| Status      | Realized                                         |               |                     |