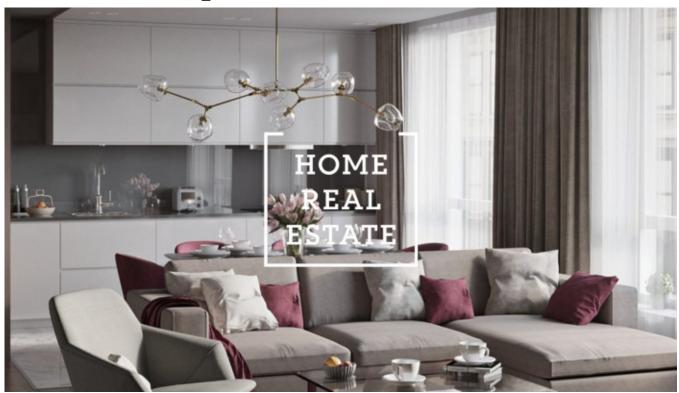

## Sale flat 2+kk, 61 m2 - Za Karlínským přístavem, Praha 8

Home Real Estate offers an apartment 2+kk for sale in the new residential project.

Apartment is 60,8 m2, it's consists of bedroom (13,4 m2), living room with kitchenette (32,4 m2), WC with bathroom (3,8 m2) and storage room (1,8 m2).

Storage room can be used as a changing room, also it is possible to put the washing machine into it. There is a loggia at the apartment, it is 9.2 m2.

This residential complex is situated in the center of Karlin, at the center of Prague 8. This district connects Libeň with New Town. Karlin district is known for its close location to the center of the city and beautiful nature of the Rohan embankment. Developed infrastructure of the district allows to visit different shops, cafes and restaurants. Also there is a high variety of schools nearby.