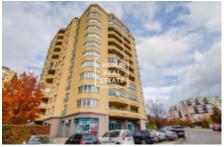

## Sale flat 1+kk, 76 m2 - Volutová, Praha 5

Home Real Estate offers for sale a 2 + 1 apartment with a total area of 76 m2 with a loggia, situated in Prague 5 - Stodůlky. The apartment on the 5th floor of a new building is divided into 3 fully equipped separate units 1 + kk, which are currently rented separately as separate apartments. Each apartment-studio has a furnished kitchen and a double bed. The residence has two elevators, a non-stop reception and a camera system. In the vicinity you will find all civic amenities: supermarket Kaufland, restaurants and cafes, pharmacies, banks and post office, kindergarten and primary school, Prague Central Park with the picturesque Prokopský stream. The Motol-Košíře Nature Park is also in the immediate vicinity. Passive relaxation will be offered by Metropole Zličín, Avion Shopping Park, or the more distant Galerie Nové Butovice with many shopping opportunities. Good transport accessibility: the nearest bus stop and metro station Hurka (line B) is only a few minutes walk away. The metro ride to Anděl will not take more than 10 minutes. Easy access to the Prague ring road will be ensured by the Rozvadovská spojka. Total price: 5,800,000 CZK + agency commission. The apartment is sold with all furniture. The price also includes a parking space. For more information and the possibility of a tour, contact the broker or fill out the form below.