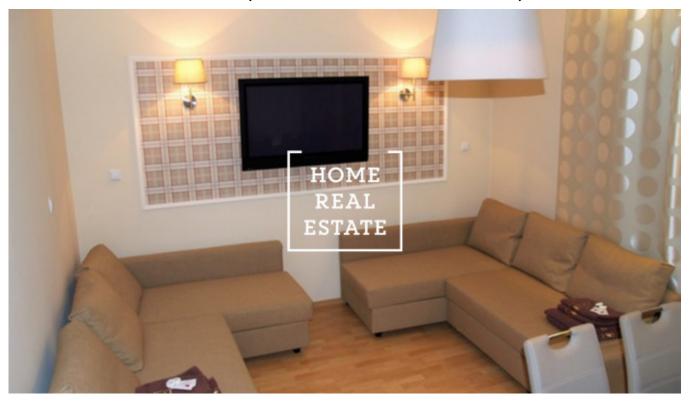

## Sale flat 1+kk, 76 m2 - Volutová, Praha 5

Home Real Estate offers for sale a 2 + 1 apartment with a total area of 76 m2 with a loggia, situated in Prague 5 - Stodůlky. The apartment on the 5th floor of a new building is divided into 3 fully equipped separate units 1 + kk, which are currently rented separately as separate apartments. Each apartment-studio has a furnished kitchen and a double bed. The residence has two elevators, a non-stop reception and a camera system. In the vicinity you will find all civic amenities: supermarket Kaufland, restaurants and cafes, pharmacies, banks and post office, kindergarten and primary school, Prague Central Park with the picturesque Prokopský stream. The Motol-Košíře Nature Park is also in the immediate vicinity. Passive relaxation will be offered by Metropole Zličín, Avion Shopping Park, or the more distant Galerie Nové Butovice with many shopping opportunities. Good transport accessibility: the nearest bus stop and metro station Hurka (line B) is only a few minutes walk away. The metro ride to Anděl will not take more than 10 minutes. Easy access to the Prague ring road will be ensured by the Rozvadovská spojka. Total price: 5,800,000 CZK + agency commission. The apartment is sold with all furniture. The price also includes a parking space. For more information and the possibility of a tour, contact the broker or fill out the form below.