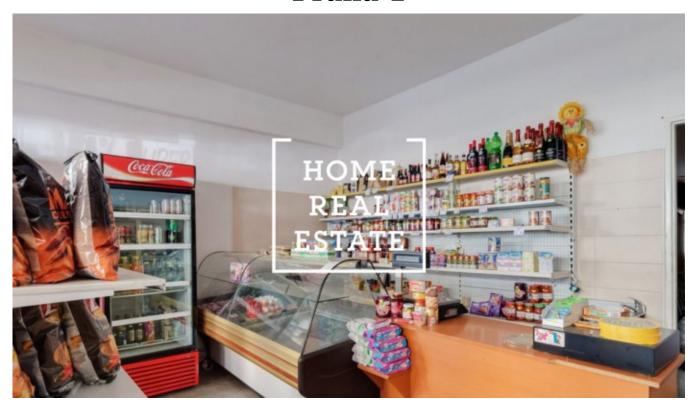

Now the space is used as a grocery store and 47m2 delicatessen, entrance from the street, shop window, alarm, security blinds, complete equipment of the shop including cash desk. Total price:  $27\ 000\ CZK\ +\ 3\ 000\ CZK\ utilities$ 