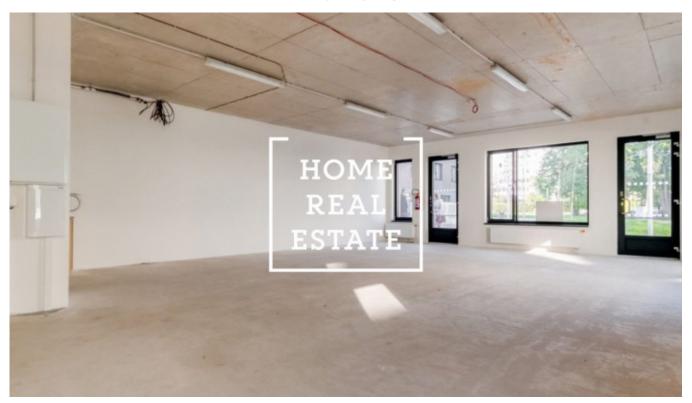

## Rent commercial other, 88 m2 - Nekvasilova, Praha 8

«Home Real Estate» offers for rent retail space of 87.7 m2, located in a rapidly developing area of Prague - 8 Karlin. The commercial space is located on the ground floor of the new Karlin Park project. The project from the third quarter of 2018 is located in a perfect location with a large influx of people. The new offices in Karlín and the 149-apartment project itself will reliably quarantee enough clients for the future company. Great transport accessibility. Metro Invalidovna (B) 50 meters from the area. The tram stop is also within walking distance. The commercial space has a good location, thanks to the fact that it is located on the corner of the building and has four separate entrances. Large windows throughout the space allow for ad placement and other benefits. Commercial space can be used for companies, offices, shops, internet center, health center, children's recreation center, children's studio, kindergarten, customer center and the like. It is possible to change the use of the space as needed. For rent immediately. Tours are also possible on weekends. Total price: 36,500 CZK + 4,000 CZK utilities + 1,000 CZK electricity. For more information about this property or to arrange a tour, contact us or fill out the form below, we will be happy to help you. Are you interested in a preferential offer of real estate for rent before inclusion on the portals? Please fill in the form and our manager will send you a complete current offer of real estate with a detailed description and photos based on your criteria. «Home Real Estate» has more than 650 satisfied clients since 2014.