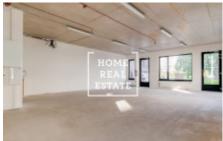

## Rent commercial other, 88 m2 - Nekvasilova, Praha 8

«Home Real Estate» offers for rent retail space of 87.7 m2, located in a rapidly developing area of Prague - 8 Karlin. The commercial space is located on the ground floor of the new Karlin Park project. The project from the third quarter of 2018 is located in a perfect location with a large influx of people. The new offices in Karlín and the 149-apartment project itself will reliably quarantee enough clients for the future company. Great transport accessibility. Metro Invalidovna (B) 50 meters from the area. The tram stop is also within walking distance. The commercial space has a good location, thanks to the fact that it is located on the corner of the building and has four separate entrances. Large windows throughout the space allow for ad placement and other benefits. Commercial space can be used for companies, offices, shops, internet center, health center, children's recreation center, children's studio, kindergarten, customer center and the like. It is possible to change the use of the space as needed. For rent immediately. Tours are also possible on weekends. Total price: 36,500 CZK + 4,000 CZK utilities + 1,000 CZK electricity. For more information about this property or to arrange a tour, contact us or fill out the form below, we will be happy to help you. Are you interested in a preferential offer of real estate for rent before inclusion on the portals? Please fill in the form and our manager will send you a complete current offer of real estate with a detailed description and photos based on your criteria. «Home Real Estate» has more than 650 satisfied clients since 2014.