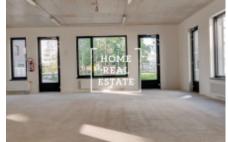

## Rent commercial other, 88 m2 - Nekvasilova, Praha 8

«Home Real Estate» offers for rent retail space of 87.7 m2, located in a rapidly developing area of Prague - 8 Karlin. The commercial space is located on the ground floor of the new Karlin Park project. The project from the third quarter of 2018 is located in a perfect location with a large influx of people. The new offices in Karlín and the 149-apartment project itself will reliably quarantee enough clients for the future company. Great transport accessibility. Metro Invalidovna (B) 50 meters from the area. The tram stop is also within walking distance. The commercial space has a good location, thanks to the fact that it is located on the corner of the building and has four separate entrances. Large windows throughout the space allow for ad placement and other benefits. Commercial space can be used for companies, offices, shops, internet center, health center, children's recreation center, children's studio, kindergarten, customer center and the like. It is possible to change the use of the space as needed. For rent immediately. Tours are also possible on weekends. Total price: 36,500 CZK + 4,000 CZK utilities + 1,000 CZK electricity. For more information about this property or to arrange a tour, contact us or fill out the form below, we will be happy to help you. Are you interested in a preferential offer of real estate for rent before inclusion on the portals? Please fill in the form and our manager will send you a complete current offer of real estate with a detailed description and photos based on your criteria. «Home Real Estate» has more than 650 satisfied clients since 2014.