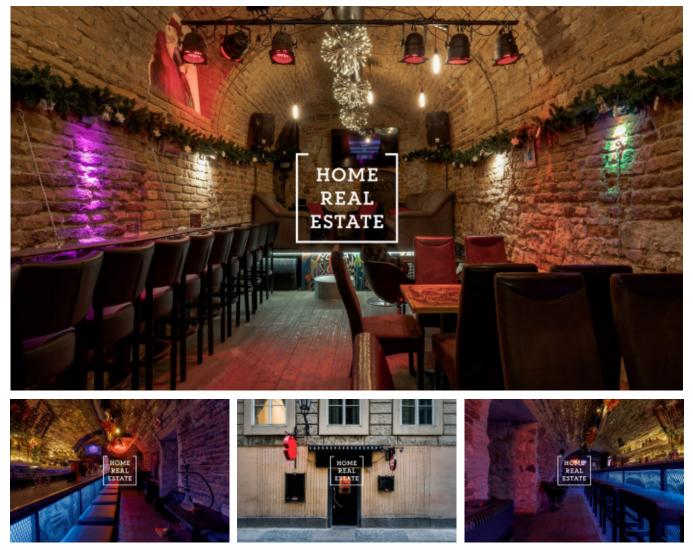

## **Rent commercial other, 120 m2**

The company "Home Real Estate" offers to rent a bar about 120 m2, which is located in a very busy street on the Prague 1 – Old Town, very close to Charles Bridge. Located on the ground floor of the historical house after reconstruction, have a separate handy from the main street. Available immediately.