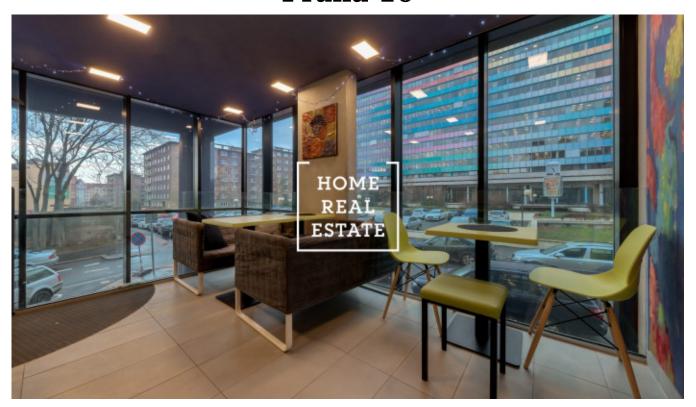

## Rent commercial other, 80 m2 - Altajská, Praha 10

The "Home Real Estate" company offers to rent a design café of  $80 \text{ m}^2$  in a lucrative location of Prague 10 – Vršovice, with a high frequency of potential customers.

The café has a very convenient location. It is located in a large residence with 210 luxury luxury apartments and is surrounded by other apartment buildings.

The café is fully equipped with quality design furniture and is equipped with professional electronic appliances.

The monthly rent is 35 000 CZK + utilities The owner does not request a compensation fee Available immediately.

| ID          | <u>31562</u>                                             | Offer         | Rental          |
|-------------|----------------------------------------------------------|---------------|-----------------|
| Group       | Other                                                    | Furnished     | Furnished       |
| Location    | Altajská 4, Vršovice,<br>100 00 Praha-Praha<br>10, Česko | Ownership     | Personal        |
| Usable area | 80 m <sup>2</sup>                                        | City          | <u>Prague</u>   |
| District    | <u>Praha 10</u>                                          | City district | <u>Vršovice</u> |
| Status      | Realized                                                 |               |                 |