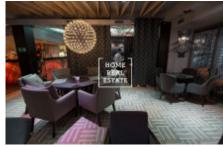

Restaurant is situated on the ground and basement floors of a fully reconstructed historical building with entrance from the main street with large display cases. Restaurant is rented in shell core condition.

Being located in the heart Vinohrady near frequented street with public transport, your business will have a stable client base.

Attached pictures are for illustrative purposes only.

Current contract will be transferred to the new lessee.