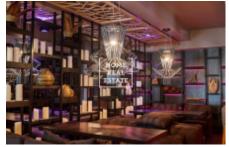

Restaurant is situated on the ground and basement floors of a fully reconstructed historical building with entrance from the main street with large display cases. Restaurant is rented in shell core condition.

Being located in the heart Vinohrady near frequented street with public transport, your business will have a stable client base.

Attached pictures are for illustrative purposes only.

Current contract will be transferred to the new lessee.