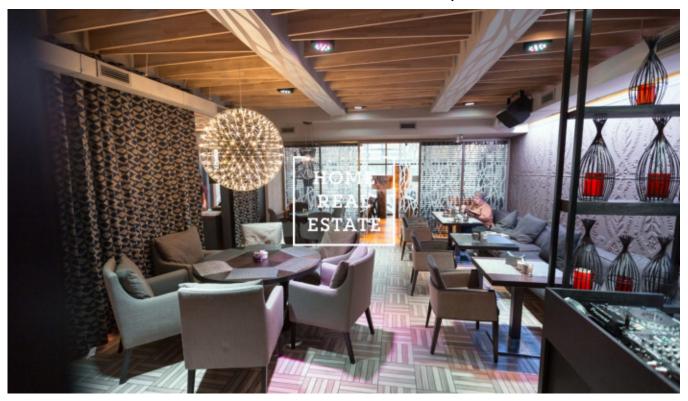

Restaurant is situated on the ground and basement floors of a fully reconstructed historical building with entrance from the main street with large display cases. Restaurant is rented in shell core condition.

Being located in the heart Vinohrady near frequented street with public transport, your business will have a stable client base.

Attached pictures are for illustrative purposes only.

Current contract will be transferred to the new lessee.