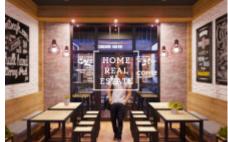

## Rent commercial other, 45 m2

"Home Real Estate" offers for rent an established bistro with the full area of 45 m2, which is located in a very frequented city part Prague 8 - Karlín.

The Bistro has only 10 seats (take-away concept). There is a separate entrance from the street and large display windows. It is fully equipped and furnished. Possibility of arranging extra sitting places outside. The location is very frequented and the bistro has a stable client base. The attached photos are used for illustration purpose only. Price: 40 000 CZK + utilities In case of interest please send a presentation (or description) of your concept to my email address. Thank you.