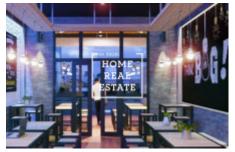

## Rent commercial other, 45 m2

"Home Real Estate" offers for rent an established bistro with the full area of 45 m2, which is located in a very frequented city part Prague 8 - Karlín.

The Bistro has only 10 seats (take-away concept). There is a separate entrance from the street and large display windows. It is fully equipped and furnished. Possibility of arranging extra sitting places outside. The location is very frequented and the bistro has a stable client base. The attached photos are used for illustration purpose only. Price: 40 000 CZK + utilities In case of interest please send a presentation (or description) of your concept to my email address. Thank you.