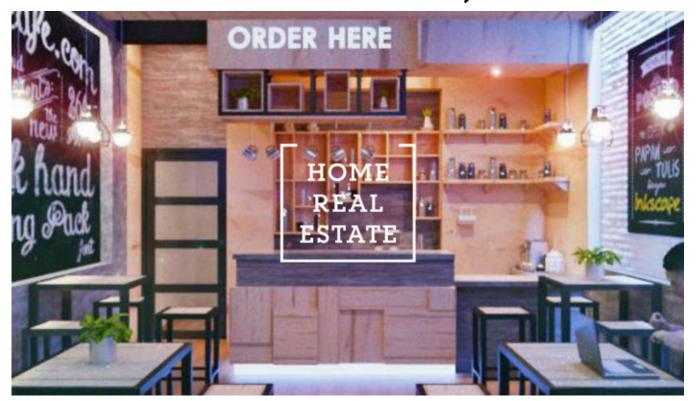

## Rent commercial other, 45 m2

"Home Real Estate" offers for rent an established bistro with the full area of 45 m2, which is located in a very frequented city part Prague 8 - Karlín.

The Bistro has only 10 seats (take-away concept). There is a separate entrance from the street and large display windows. It is fully equipped and furnished. Possibility of arranging extra sitting places outside. The location is very frequented and the bistro has a stable client base. The attached photos are used for illustration purpose only. Price: 40 000 CZK + utilities In case of interest please send a presentation (or description) of your concept to my email address. Thank you.