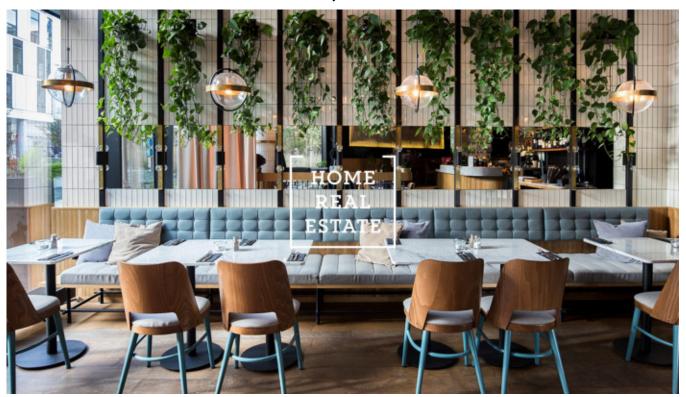

## Rent commercial other, 230 m2 - Masarykovo nábřeží, Praha 1

"Home Real Estate" offers to rent a restaurant with the full area of 230 m2, situated in the heart of Prague 1 in the Old Town, at the Vltava embankment.

We have a wide range of off-market commercial real estate offers. To find more restaurants, cafés and hotels for rent and for sale, please visit our web horeca.cz

The restaurant is situated on the ground floor of the reconstructed historical building with a separate entry from the main street and large windows. The space was completely reconstructed, including the summer terrace.

The restaurant capacity is 55 sitting places + 20 places in the summer terrace.

The pictures are used for illustration purposes only.

Rent price: 100 000 CZK + utilities

A new lessee is required to pay a compensation fee in the amount of 3,6 millions CZK (considering big investments into reconstruction and the exceptionality of the location).