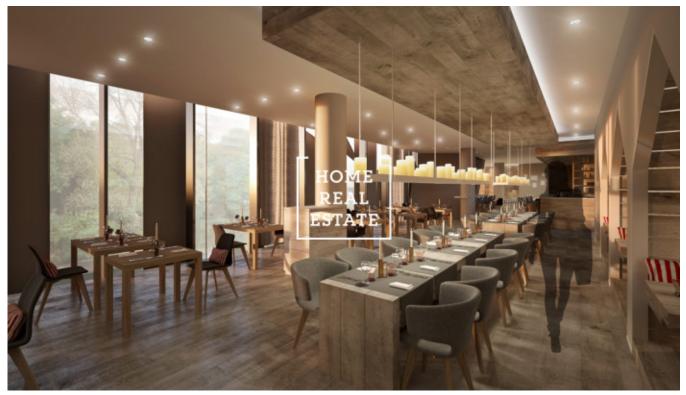

## **Rent commercial other, 200 m2**

"Home Real Estate" offers to rent a restaurant with the full area of 200 sqm. situated in the heart of Prague 1 – New Town.

We have a wide range of off-market commercial real estate offers. To find more restaurants, cafés and hotels for rent and for sale, please visit our web horeca.cz

The space is situated on the ground floor with a separate entrance from the street. The location is close to the tourist centre and is really busy and crowded.

Rent: 435.600 CZK including VAT + utilities