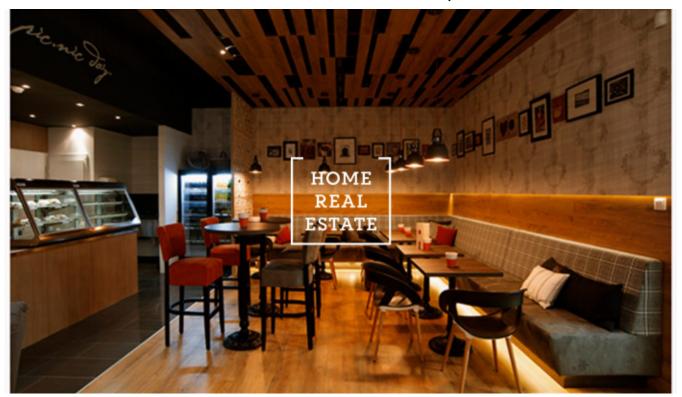

## Rent commercial other, 120 m2

"Home Real Estate" offers to rent a restaurant with the full area of 120 sqm. situated in the heart of Prague 1 - Lesser Town.

We have a wide range of off-market commercial real estate offers. To find more restaurants, cafés and hotels for rent and for sale, please visit our web horeca.cz

The fully furnished is situated on the ground floor with a separate entrance from the street. The location is close to the tourist centre and is really busy and crowded. Features 50 sitting places + 45 sitting places in the summer terrace.