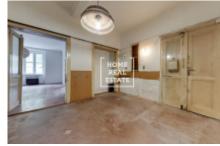

The space interesting layout allows variable solutions of using the space. Entrance to the apartment is possible both directly to the larger entrance hall with kitchen and access to all rooms, as well as to a smaller hallway that leads to one of the bedrooms. One of the entrances to the bedroom is currently walled up: it can be returned to create two walk-through rooms.

The central entrance hall leads to the living room, two bedrooms, bathroom, toilet and closet.

The apartment includes 2 cellars with a total area of 16 m<sup>2</sup>.

This location is very popular. Here you will find excellent civic amenities and the possibility of peaceful rest. There is a rich selection of quality restaurants and cafes nearby. All services are within easy reach (kindergarten, primary school, college, sports hall, playground, post office, restaurant).