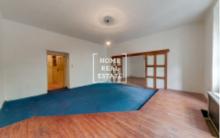

The space interesting layout allows variable solutions of using the space. Entrance to the apartment is possible both directly to the larger entrance hall with kitchen and access to all rooms, as well as to a smaller hallway that leads to one of the bedrooms. One of the entrances to the bedroom is currently walled up: it can be returned to create two walk-through rooms.

The central entrance hall leads to the living room, two bedrooms, bathroom, toilet and closet.

The apartment includes 2 cellars with a total area of 16 m<sup>2</sup>.

This location is very popular. Here you will find excellent civic amenities and the possibility of peaceful rest. There is a rich selection of quality restaurants and cafes nearby. All services are within easy reach (kindergarten, primary school, college, sports hall, playground, post office, restaurant).