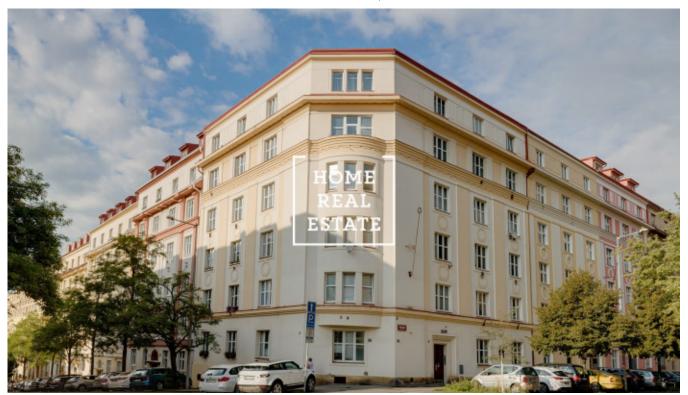

## Sale commercial other, 93 m2 -Lucemburská, Praha 1

Home Real Estate offers to buy a space (92.9 sqm), situated in a lucrative location on the border of Vinohrady and Zizkov.

Since there are very few of similar flats in this location being on sale, you have a unique opportunity to buy an apartment for future housing and business (can be used as an office or retail space after re-approval).

Excellent transport accessibility: bus and tram stops are within walking distance, metro station "Zelivskeho" (only 5 minutes to the city center).

Price: 6.500.000 CZK + agency commission

The offer is interesting for investors for short or long-term rentals – it is just a short walk away from the center of Prague and close to VŠE, VŠFS, and New York University.