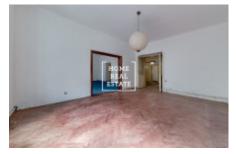

The space is located on the 1st floor of a brick building with an elevator. The apartment requires a renovation, floor replacement and build a toilet.

Estimated amount of the investition is 500.000 CZK - 1.000.000 CZK.

The space interesting layout allows variable solutions of using the space. Entrance to the apartment is possible both directly to the larger entrance hall with kitchen and access to all rooms, as well as to a smaller hallway that leads to one of the bedrooms. One of the entrances to the bedroom is currently walled up: it can be returned to create two walk-through rooms.