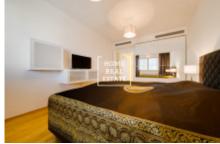

The layout of the apartment includes a large living room with dining place and modern kitchen area (with ceramic hob, built-in oven, fridge, extractor hood, kettle, dishwasher and microwave). In the relaxation part of the living room is a leather sofa, carpet and TV. Further in the apartment there are two separate bedrooms with wardrobes, beds, LCD TV. Bathroom is fitted by jacuzzi tub and separate shower, sink, washmashie and a toilet bowl. Everywhere is also installed a quality flooring with heating – parquet and tiles. Each room has air conditioning and heating. On the windows are outdoor blinds.