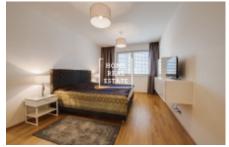

The layout of the apartment includes a large living room with dining place and modern kitchen area (with ceramic hob, built-in oven, fridge, extractor hood, kettle, dishwasher and microwave). In the relaxation part of the living room is a leather sofa, carpet and TV. Further in the apartment there are two separate bedrooms with wardrobes, beds, LCD TV. Bathroom is fitted by jacuzzi tub and separate shower, sink, washmashie and a toilet bowl. Everywhere is also installed a quality flooring with heating – parquet and tiles. Each room has air conditioning and heating. On the windows are outdoor blinds.