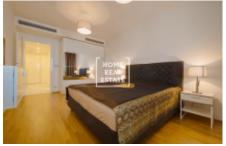

The layout of the apartment includes a large living room with dining place and modern kitchen area (with ceramic hob, built-in oven, fridge, extractor hood, kettle, dishwasher and microwave). In the relaxation part of the living room is a leather sofa, carpet and TV. Further in the apartment there are two separate bedrooms with wardrobes, beds, LCD TV. Bathroom is fitted by jacuzzi tub and separate shower, sink, washmashie and a toilet bowl. Everywhere is also installed a quality flooring with heating – parquet and tiles. Each room has air conditioning and heating. On the windows are outdoor blinds.