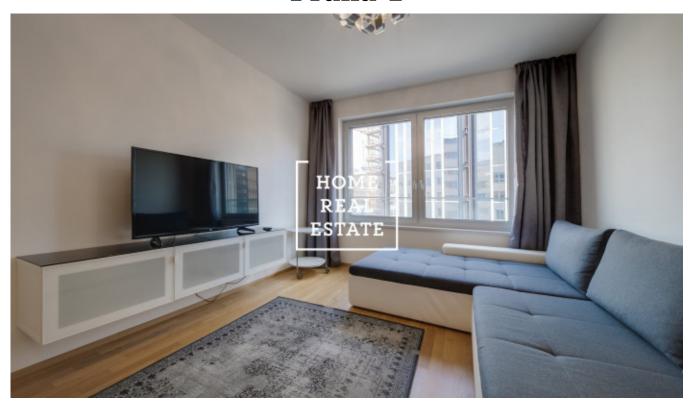

The layout of the apartment includes a large living room with dining place and modern kitchen area (with ceramic hob, built-in oven, fridge, extractor hood, kettle, dishwasher and microwave). In the relaxation part of the living room is a leather sofa, carpet and TV. Further in the apartment there are two separate bedrooms with wardrobes, beds, LCD TV. Bathroom is fitted by jacuzzi tub and separate shower, sink, washmashie and a toilet bowl. Everywhere is also installed a quality flooring with heating – parquet and tiles. Each room has air conditioning and heating. On the windows are outdoor blinds.