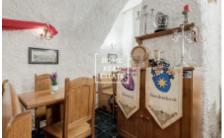

The fully furnished space is situated in the basement of a historical building with a separate entrance from the street. The restaurant is located in a really busy touristic street right near the entry to the famous Charles Bridge.

The space is approved as a restaurant and has a fully equipped kitchen. The capacity of the restaurant is 50 sitting places. The space includes a large cellar (30 sqm)

The restaurant underwent a partial reconstruction 3 years ago.