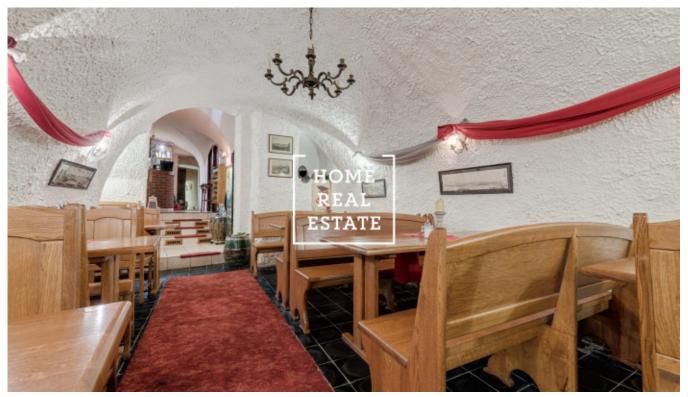

The fully furnished space is situated in the basement of a historical building with a separate entrance from the street. The restaurant is located in a really busy touristic street right near the entry to the famous Charles Bridge.

The space is approved as a restaurant and has a fully equipped kitchen. The capacity of the restaurant is 50 sitting places. The space includes a large cellar (30 sqm)

The restaurant underwent a partial reconstruction 3 years ago.