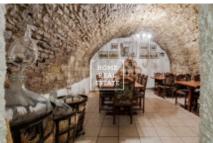

The fully furnished space is situated in the basement of a historical building with a separate entrance from the street. The restaurant is located in a really busy touristic street right near the entry to the famous Charles Bridge.

The space is approved as a restaurant and has a fully equipped kitchen. The capacity of the restaurant is 50 sitting places. The space includes a large cellar (30 sqm)

The restaurant underwent a partial reconstruction 3 years ago.