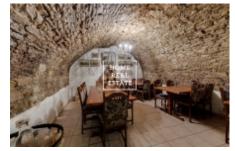

The fully furnished space is situated in the basement of a historical building with a separate entrance from the street. The restaurant is located in a really busy touristic street right near the entry to the famous Charles Bridge.

The space is approved as a restaurant and has a fully equipped kitchen. The capacity of the restaurant is 50 sitting places. The space includes a large cellar (30 sqm)

The restaurant underwent a partial reconstruction 3 years ago.