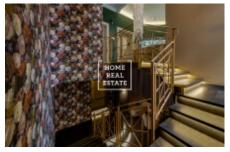

## Rent commercial other, 300 m2 - Veletržní, Praha 6

The company "Home Real Estate" offers for rent a bar with a size of 300 m2, which is located in a lucrative location of Prague 7, in Veletržní street.

The space is situated on the ground floor and basement of the house. It has a separate entrance from the main street and a large glass shop window. The space is after a complete reconstruction and can be used for gastronomy (bar, wine bar, restaurant, etc.). The premises are approved as a restaurant. The monthly rent is CZK 53,000 + fees CZK 3,800 + electricity and gas will be transferred to the tenant. The current tenant demands severance pay. For more information and the possibility of a tour, contact the broker by email molbayeva@homerealestate.cz, or fill out the form below. We have a wide portfolio of non-public commercial real estate offers. For more offers of restaurants, cafes and hotels for rent and sale, visit our website horeca.cz.