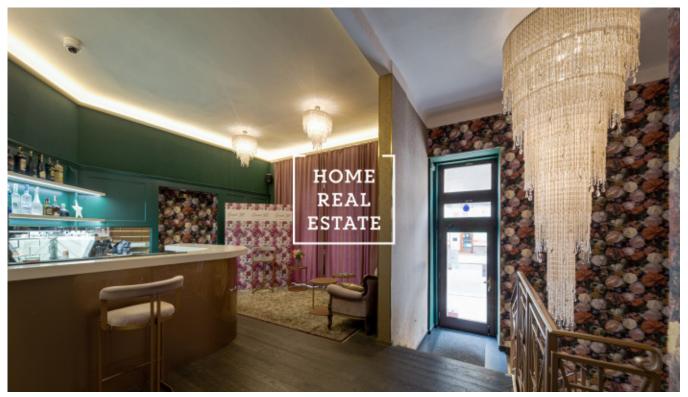

## Rent commercial other, 300 m2 - Veletržní, Praha 6

The company "Home Real Estate" offers for rent a bar with a size of 300 m2, which is located in a lucrative location of Prague 7, in Veletržní street.

The space is situated on the ground floor and basement of the house. It has a separate entrance from the main street and a large glass shop window. The space is after a complete reconstruction and can be used for gastronomy (bar, wine bar, restaurant, etc.). The premises are approved as a restaurant. The monthly rent is CZK 53,000 + fees CZK 3,800 + electricity and gas will be transferred to the tenant. The current tenant demands severance pay. For more information and the possibility of a tour, contact the broker by email molbayeva@homerealestate.cz, or fill out the form below. We have a wide portfolio of non-public commercial real estate offers. For more offers of restaurants, cafes and hotels for rent and sale, visit our website horeca.cz.