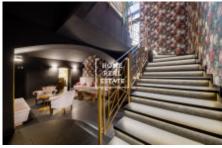

## Rent commercial other, 300 m2 - Veletržní, Praha 6

The company "Home Real Estate" offers for rent a bar with a size of 300 m2, which is located in a lucrative location of Prague 7, in Veletržní street.

The space is situated on the ground floor and basement of the house. It has a separate entrance from the main street and a large glass shop window. The space is after a complete reconstruction and can be used for gastronomy (bar, wine bar, restaurant, etc.). The premises are approved as a restaurant. The monthly rent is CZK 53,000 + fees CZK 3,800 + electricity and gas will be transferred to the tenant. The current tenant demands severance pay. For more information and the possibility of a tour, contact the broker by email molbayeva@homerealestate.cz, or fill out the form below. We have a wide portfolio of non-public commercial real estate offers. For more offers of restaurants, cafes and hotels for rent and sale, visit our website horeca.cz.