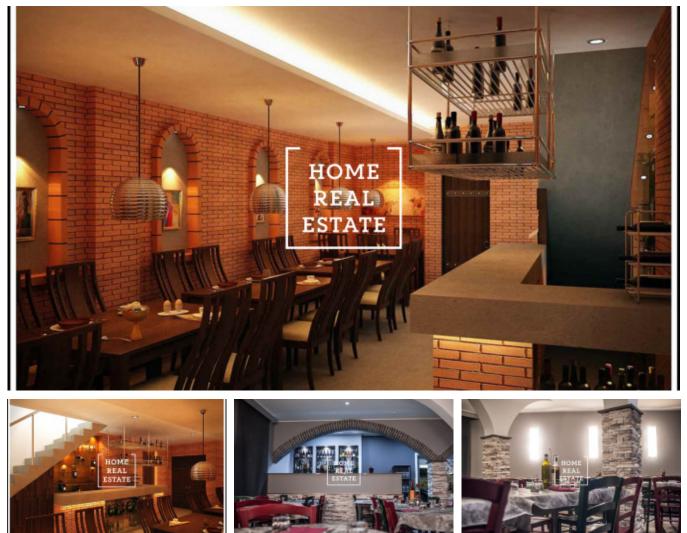

## **Rent commercial other, 190 m2**

«Home Real Estate» to rent a fully equipped restaurant with the full are of 190 m2, situated in a quickly developing part of Prague 8 – Karlín.

Restaurant is situated in two floors (ground and basement) and has direct entry from the main street with display cases. Restaurant after complete reconstruction is fully furnished and equipped, including air-conditioning and ventilation. Capacity approx. 80 seating places.

Pictures attached are used as an illustration.

Good investment opportunity.

To get more information about rent price and contract conditions, please contact our agent or fill in the form below.

| ID          | <u>31513</u>       | Offer         | Rental        |
|-------------|--------------------|---------------|---------------|
| Group       | Other              | Furnished     | Furnished     |
| Location    | <u>Praha 8</u>     | Ownership     | Personal      |
| Usable area | 190 m <sup>2</sup> | City          | <u>Prague</u> |
| District    | <u>Praha 8</u>     | City district | <u>Karlín</u> |
| Status      | Realized           |               |               |