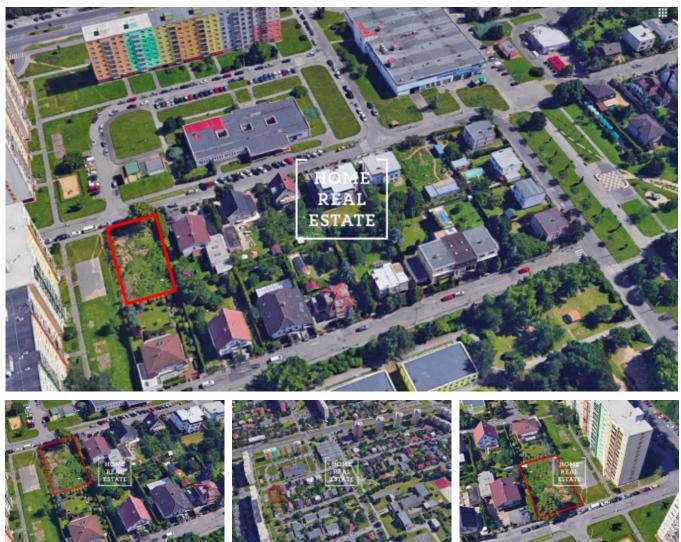

## Sale land other, 911 m2 - Písnická, Praha 4

«Home Real Estate» you are the exclusive representative of the owner offers for sale a plot of 911 m2, located in a very attractive location of Prague 4 - Kamýk It is an ideal location for comfortable family living with excellent access to all services (shops, restaurants, various banks, post office, etc.) Bus stops are right next to the site - lines 165, 197, 215 and night 904. The metro station C - Chodov or Kačerov takes less than 15 minutes by bus. In the future, the construction of a new metro station D) is planned directly opposite the site. Perfect accessibility by car to the center of Prague and several bus stops in the area. The location is just a few steps from the beautiful Modřanská rokle nature park. Basically, across the street, there is an almost endless opportunity to relax in nature and a number of bike paths. The location offers promising housing with excellent transport accessibility, which will be further enhanced in the future by the new station of the metro line D or the extension of the tram line from Modřany. There is a plot of 911 m2. All utilities are on the boundary of the plot, so you can easily build a nice family (two-story) house and leave room for a garden. The house can contain 2 floors and a residential attic. In addition - underground floor up to 3 m deep. Total price: 10.990.000, - CZK For more information and the possibility of a tour, contact the broker or fill out the form below.

| ID            | <u>31461</u>  | Offer       | Sale                                  |
|---------------|---------------|-------------|---------------------------------------|
| Group         | Other         | Location    | Písnická 12, Praha<br>12-Kamýk, Česko |
| Ownership     | Personal      | Usable area | 911 m <sup>2</sup>                    |
| City          | <u>Prague</u> | District    | Praha 4                               |
| City district | <u>Kamýk</u>  | Status      | Realized                              |