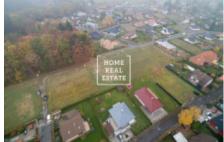

## Sale land other, 1035 m2 - Sluneční, Praha 10

«Home Real Estate» offers for sale land near Prague (33 km) and Český Brod (15 km) in the village Louňovice. The total area of the rectangular flat land is 1035 m2. It is intended for the construction of a family house. Connections to electricity, water, and sewerage (pressure) are already built on the plot. Access road made of paving. The longer side of the land is along the forest, the opposite is already built up with gardens with houses. Louňovice is surrounded by picturesque forests and ponds. In the village you will find a kindergarten, shops, several restaurants. The primary school and shopping center is in neighboring Mukařov (2 km). There are many sports and relaxation activities in the area. Very good transport accessibility: the journey to Říčany takes 12 minutes, to the center of Prague 35 minutes by car. There are several public transport buses-PID from the village (the stop is 300 m from the plot), in Ríčany there is a train which will take you to the Main Railway Station in Prague in 30 minutes. Total price: CZK 3,400,000, including commission Land of 1000 m2 and 1026 m2 is also available. For more information and the possibility of a tour, contact the broker or fill out the form below.