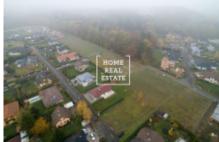

## Sale land other, 1035 m2 - Sluneční, Praha 10

«Home Real Estate» offers for sale land near Prague (33 km) and Český Brod (15 km) in the village Louňovice. The total area of the rectangular flat land is 1035 m2. It is intended for the construction of a family house. Connections to electricity, water, and sewerage (pressure) are already built on the plot. Access road made of paving. The longer side of the land is along the forest, the opposite is already built up with gardens with houses. Louňovice is surrounded by picturesque forests and ponds. In the village you will find a kindergarten, shops, several restaurants. The primary school and shopping center is in neighboring Mukařov (2 km). There are many sports and relaxation activities in the area. Very good transport accessibility: the journey to Říčany takes 12 minutes, to the center of Prague 35 minutes by car. There are several public transport buses-PID from the village (the stop is 300 m from the plot), in Ríčany there is a train which will take you to the Main Railway Station in Prague in 30 minutes. Total price: CZK 3,400,000, including commission Land of 1000 m2 and 1026 m2 is also available. For more information and the possibility of a tour, contact the broker or fill out the form below.