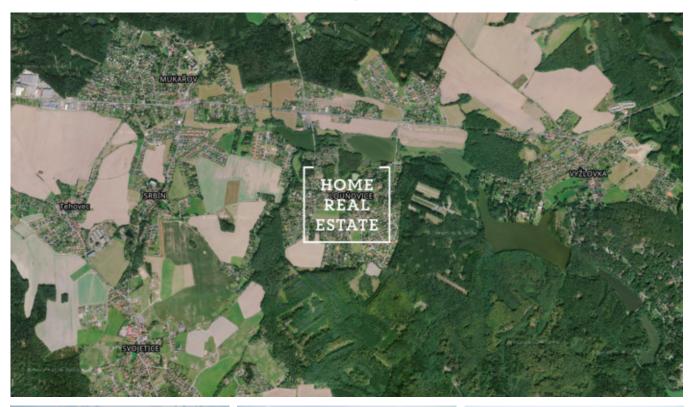

## Sale land other, 1035 m2 - Sluneční, Praha 10

«Home Real Estate» offers for sale land near Prague (33 km) and Český Brod (15 km) in the village Louňovice. The total area of the rectangular flat land is 1035 m2. It is intended for the construction of a family house. Connections to electricity, water, and sewerage (pressure) are already built on the plot. Access road made of paving. The longer side of the land is along the forest, the opposite is already built up with gardens with houses. Louňovice is surrounded by picturesque forests and ponds. In the village you will find a kindergarten, shops, several restaurants. The primary school and shopping center is in neighboring Mukařov (2 km). There are many sports and relaxation activities in the area. Very good transport accessibility: the journey to Říčany takes 12 minutes, to the center of Prague 35 minutes by car. There are several public transport buses-PID from the village (the stop is 300 m from the plot), in Ríčany there is a train which will take you to the Main Railway Station in Prague in 30 minutes. Total price: CZK 3,400,000, including commission Land of 1000 m2 and 1026 m2 is also available. For more information and the possibility of a tour, contact the broker or fill out the form below.