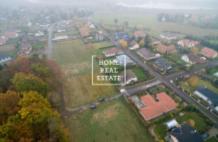

## Sale land other, 1035 m2 - Sluneční, Praha 10

«Home Real Estate» offers for sale land near Prague (33 km) and Český Brod (15 km) in the village Louňovice. The total area of the rectangular flat land is 1035 m2. It is intended for the construction of a family house. Connections to electricity, water, and sewerage (pressure) are already built on the plot. Access road made of paving. The longer side of the land is along the forest, the opposite is already built up with gardens with houses. Louňovice is surrounded by picturesque forests and ponds. In the village you will find a kindergarten, shops, several restaurants. The primary school and shopping center is in neighboring Mukařov (2 km). There are many sports and relaxation activities in the area. Very good transport accessibility: the journey to Říčany takes 12 minutes, to the center of Prague 35 minutes by car. There are several public transport buses-PID from the village (the stop is 300 m from the plot), in Ríčany there is a train which will take you to the Main Railway Station in Prague in 30 minutes. Total price: CZK 3,400,000, including commission Land of 1000 m2 and 1026 m2 is also available. For more information and the possibility of a tour, contact the broker or fill out the form below.