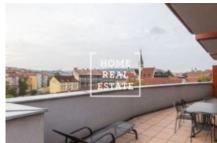

## Rent flat 3+kk, 70 m2 - Horská, Praha 1

«Home Real Estate» exclusively offers for rent a luxury apartment unit 3 + kk with a size of 70 m2 + terrace, located in a guiet and peaceful location of Prague 2 - New Town. The residential complex is located in the city center and offers one of the best and most popular options for accommodation in Prague, in a guiet and peaceful place with good access. Right next to the building is a beautiful nature park Folimanka for active rest and relaxation, and each generation will feel wonderful here. In addition, the residence complex is based on comfort and safety - everything is available for happy living. Fully furnished stylish apartment is located on the 3rd floor of a new building of an attractive project. The apartment is full of light, airy and spacious. The center of the living area is a sunny room with kitchenette, dining table, sofa, coffee table, TV and TV table. The kitchen is newly furnished kitchen with the necessary appliances (refrigerator, dishwasher, glass-ceramic hob, oven, hood, microwave, kettle). Both bedrooms are equipped with a double bed with quality anatomical mattresses, which are also suitable for allergy sufferers, a large wardrobe and a TV with a TV table. Bathroom with shower, bath, bidet, sink and toilet. There is also a washing machine with dryer. There are built-in wardrobes in the hallway. Quality floors with pleasant underfloor heating in the bathroom are laid everywhere. Internet connection is available, the house is equipped with an elevator and the apartment has a large terrace with impressive views. The apartment also includes a parking space in the garage and storage room. Excellent transport accessibility - tram stops within walking distance, Vyšehrad metro 15 minutes walk. Nearby is a supermarket, restaurants, city center, parks Folimanka and Vysehrad for leisure. All civic amenities in the area are a matter of course - banks, post office, shops, restaurants, clinics, supermarkets, kindergartens, schools, high school, plenty of greenery, a pleasant space for relaxation and active rest. Apartment equipment: modern comfortable furniture, top built-in appliances, kitchenette, shower, wooden floor, TV Total price: 39,700 CZK + 2,000 CZK utilities To move in immediately For more information and the possibility of a tour, contact the broker or fill out the form below.