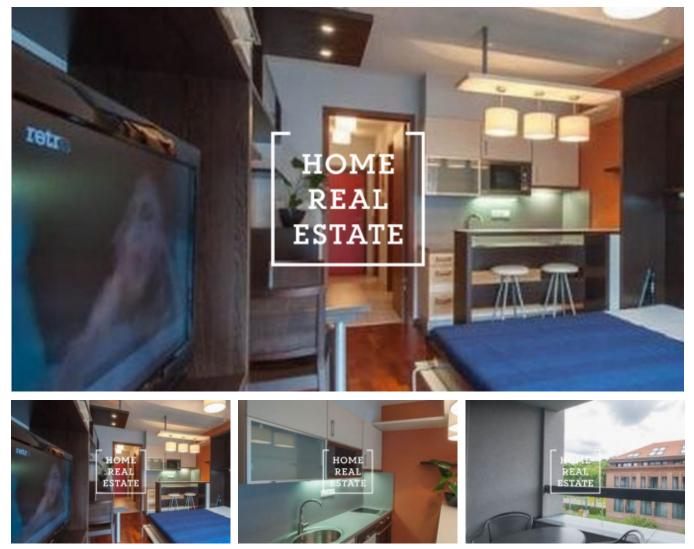

Rent flat 1+kk, 35 m2 - Horská, Praha 1

«Home Real Estate» exclusively offers for rent a luxury apartment unit 1 + kk with a size of 36 m2 with a balcony, located in a residence, in a quiet and peaceful location of Prague 2 - New Town. The residential complex is located in the city center and offers one of the best and most popular options for accommodation in Prague, in a guiet and peaceful place with good access. Right next to the building is a beautiful nature park Folimanka for active rest and relaxation, and each generation will feel wonderful here. In addition, the residence complex is based on comfort and safety everything is available for happy living. Fully furnished stylish apartment is located on the 4th floor of a new building of an attractive project. The apartment is full of light, airy and spacious. Fully equipped kitchenette is practically separated from the living area by a bar table with LED lighting and a wine shop. The kitchenette is equipped with modern appliances: glass-ceramic hob, extractor hood, dishwasher, electric oven, microwave and refrigerator. the interior of the apartment is furnished with designer furniture, guality wooden floors with underfloor heating, comfortable sofa. For more space, the apartment is furnished with a practical folding bed located in the closet, which is partially covered by a sliding wall with a TV. The bed is equipped with guality anatomical mattresses. Bathroom with shower, sink and toilet. There is also a washing machine with dryer. Quality floors with pleasant underfloor heating are laid everywhere. Internet connection is available, the house is equipped with an elevator. Excellent transport accessibility - tram stops within walking distance, Vyšehrad metro 15 minutes walk. Nearby is a supermarket, restaurants, city center, parks Folimanka and Vysehrad for leisure. All civic amenities in the area are a matter of course - banks, post office, shops, restaurants, clinics, supermarkets, kindergartens, schools, high school, plenty of greenery, a pleasant space for relaxation and active rest. Apartment equipment: modern comfortable furniture, top built-in appliances, kitchenette, shower, wooden floor, TV Total price: 24 200 CZK + 1 800 CZK The apartment is available from 26.10.2018 For more information and the possibility of a tour contact the broker or fill out the form below .