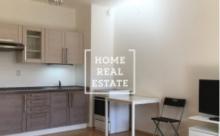

## Rent flat 1+kk, 35 m2 - Vladycká, Praha 10

«Home Real Estate» exclusively offers for rent a cozy apartment 1 + kk with a size of 35 m2, located in a new building in a guiet and peaceful location of Prague 10 - Skalka. The apartment is located in a beautiful area of Prague 10, and it is a very guiet area. In the vicinity you will find excellent civic amenities and the possibility of a guiet rest. Nearby is the Shopping OC and a selection of restaurants and cafes. The apartment is located near the subway (15 minutes to downtown). The fully furnished apartment is located on the 2nd floor of a new building. The apartment is airy and spacious. The center of the apartment is a large room with kitchenette, dining table, sofa bed. The kitchen is equipped with a kitchen unit with the necessary electrical appliances (fridge, freezer, hob, oven). Bathroom with bath, toilet and sink. There is also a washing machine. Internet connection is available, the house is equipped with an elevator. Excellent transport accessibility - bus and tram stop within walking distance, Skalka metro station (only 16 minutes to the city center). Leisure parks are nearby. All services within reach (kindergarten, primary school, playground, post office, restaurant). Apartment equipment: comfortable furniture, appliances, kitchenette, bath Total price: 12,200 CZK + 2,000 CZK utilities Available immediately The inquiring client agrees to pay a commission of 1 month's rent plus VAT. For more information and the possibility of a tour, contact the broker no