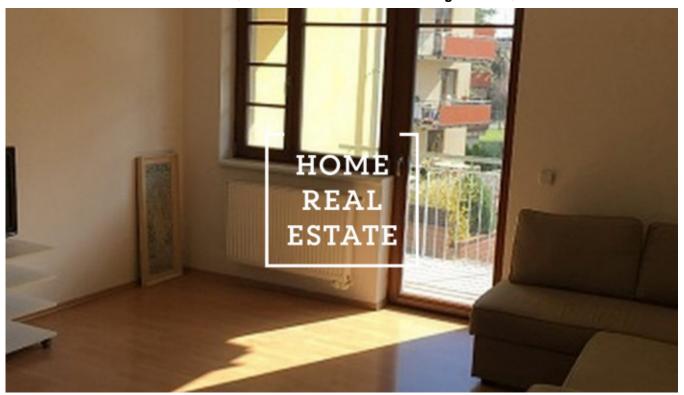

## Rent flat 1+kk, 35 m2 - Vladycká, Praha 10

«Home Real Estate» exclusively offers for rent a cozy apartment 1 + kk with a size of 35 m2, located in a new building in a guiet and peaceful location of Prague 10 - Skalka. The apartment is located in a beautiful area of Prague 10, and it is a very guiet area. In the vicinity you will find excellent civic amenities and the possibility of a guiet rest. Nearby is the Shopping OC and a selection of restaurants and cafes. The apartment is located near the subway (15 minutes to downtown). The fully furnished apartment is located on the 2nd floor of a new building. The apartment is airy and spacious. The center of the apartment is a large room with kitchenette, dining table, sofa bed. The kitchen is equipped with a kitchen unit with the necessary electrical appliances (fridge, freezer, hob, oven). Bathroom with bath, toilet and sink. There is also a washing machine. Internet connection is available, the house is equipped with an elevator. Excellent transport accessibility - bus and tram stop within walking distance, Skalka metro station (only 16 minutes to the city center). Leisure parks are nearby. All services within reach (kindergarten, primary school, playground, post office, restaurant). Apartment equipment: comfortable furniture, appliances, kitchenette, bath Total price: 12,200 CZK + 2,000 CZK utilities Available immediately The inquiring client agrees to pay a commission of 1 month's rent plus VAT. For more information and the possibility of a tour, contact the broker no