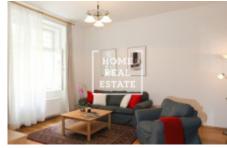

## Rent flat 2+kk, 56 m2 - Na Kozačce, Praha 1

The company «Home Real Estate» offers for rent an apartment 2 + kk with a size of 56 m2 in a quiet location in Prague 2 - Vinohrady. The fully furnished apartment is located on the 3rd floor of the apartment after reconstruction. The layout of the apartment includes a large living room connected to a modern fully equipped kitchenette (glass-ceramic hob, dishwasher, extractor hood, fridge-freezer, microwave, kettle, coffee maker), sofa and TV. In the private part of the apartment is a furnished room in which there is: wardrobes, bed, bedside table. The bathroom is equipped with a bath, sink, washing machine. Separate toilet. The house is equipped with an elevator. The apartment is located near the center, yet in a quiet location, not far from "Namesti Miru". In the vicinity you will find excellent civic amenities. Nearby is a rich selection of quality restaurants and cafes, shops. It is a very popular place for those who want to live in the city center and use all civic amenities. Excellent transport accessibility: the tram stop is within walking distance. Metro station "Náměstí Míru" (A). Ready to move in immediately. Total price: 24.000CZK + 3.000CZK fees + 2.000CZK deposit / person For more information and the possibility of a tour, contact the broker or fill out the form below.