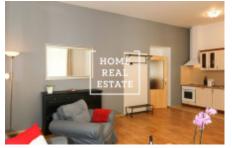

## Rent flat 2+kk, 56 m2 - Na Kozačce, Praha 1

The company «Home Real Estate» offers for rent an apartment 2 + kk with a size of 56 m2 in a quiet location in Prague 2 - Vinohrady. The fully furnished apartment is located on the 3rd floor of the apartment after reconstruction. The layout of the apartment includes a large living room connected to a modern fully equipped kitchenette (glass-ceramic hob, dishwasher, extractor hood, fridge-freezer, microwave, kettle, coffee maker), sofa and TV. In the private part of the apartment is a furnished room in which there is: wardrobes, bed, bedside table. The bathroom is equipped with a bath, sink, washing machine. Separate toilet. The house is equipped with an elevator. The apartment is located near the center, yet in a quiet location, not far from "Namesti Miru". In the vicinity you will find excellent civic amenities. Nearby is a rich selection of quality restaurants and cafes, shops. It is a very popular place for those who want to live in the city center and use all civic amenities. Excellent transport accessibility: the tram stop is within walking distance. Metro station "Náměstí Míru" (A). Ready to move in immediately. Total price: 24.000CZK + 3.000CZK fees + 2.000CZK deposit / person For more information and the possibility of a tour, contact the broker or fill out the form below.