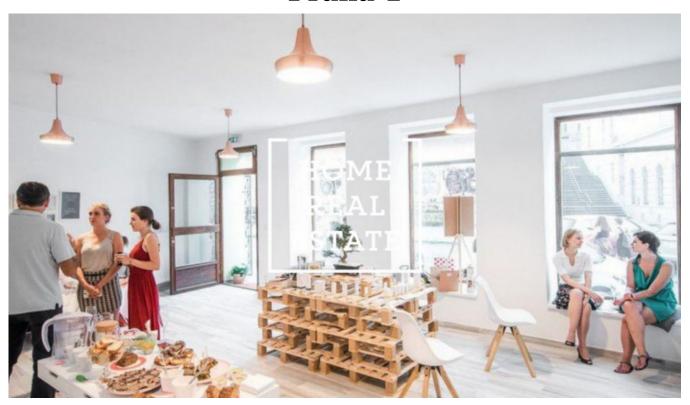

## Rent commercial other, 69 m2 - Spálená, Praha 1

The company "Home Real Estate" offers for rent a commercial space of 54 m2, located in a very busy area of Prague 1 - New Town. The space is located on the ground floor of a renovated building, has a separate entrance from the street and a large glass window. Suitable for shop, showroom, hairdresser or gastronomy. The cost of reconstruction and approval is on the new tenant. The photos used in the advertisement are illustrative. The space is located in the historical center of Prague and it is a very picturesque and popular location near "Wenceslas Square". In the vicinity you will find excellent civic amenities: OC "Qadrio", "My National", shops, banks, a rich selection of quality restaurants and cafes. Great throughput of people and tourists thanks to the excellent location. Transport accessibility: just a few meters from the tram stop "Lazarska" and the metro station "Národní třída". Available immediately. Price: 100,000 CZK + VAT + fees. For more information and the possibility of a tour, contact the broker or fill out the form below.