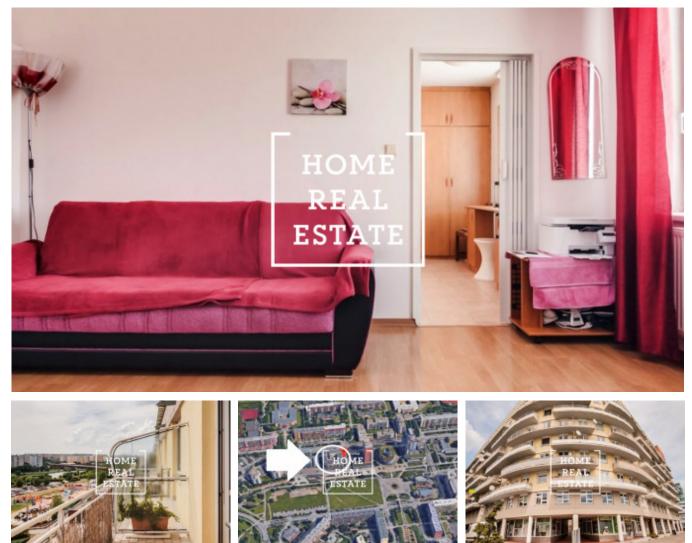

## Sale flat 2+1, 65 m2 - Sluneční náměstí, Praha 5

«Home Real Estate» offers for sale a 2 + 1 apartment with a total area of 65 m2 with a balcony, located in a very attractive location of Prague 5 - Hůrka. Completely ready to buy apartment is located on the 7th floor of a new building. The apartment is located in a beautiful area of Prague 5, where there is a very quiet and green zone. Here you will find a space for relaxation and rest for the whole family, while living close to the city center and all the infrastructure. The apartment is full of light, airy and spacious. The center of the living area is a large sunny room with a sofa and access to a separate kitchen which is equipped with a kitchen with the necessary appliances (fridge, freezer, glass-ceramic hob, oven, hood). The private part of the apartment consists of a bedroom with a double bed and a wardrobe. Bathroom with bath, sink and toilet. The price includes a parking space and a cellar. In the vicinity you will find Central Park, a supermarket Kaufland and Albert, a large selection of shops and other services such as convenience stores, restaurants, hardware stores. The shopping center "Galerie Butovice" and the office premises in Butovice are also in good transport accessibility. Transport accessibility: metro station "Hůrka" (line B) is within walking distance. Total price: 4.899.000, - CZK + REA commission For more information and the possibility of a tour, contact the broker or fill out the form below.